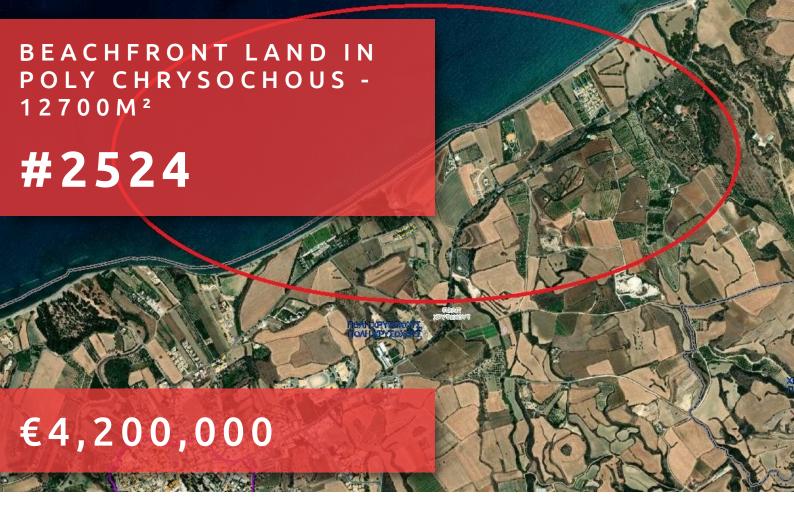

## BEACHFRONT LAND IN POLY CHRYSOCHOUS - 12700M<sup>2</sup>

## **DESCRIPTION**

Discover a beachfront piece of development land for sale in the picturesque area of Poli Chrysochous. This expansive plot spans an impressive 12,700 square meters, offering ample space for your visionary project. Poli Chrysochous is renowned for its stunning natural landscapes, charming village atmosphere, and rich local culture. Nestled between the mountains and the sparkling coastline, this area provides a unique blend of tranquility and accessibility. Residents and visitors alike enjoy easy access to a variety of amenities, including shops, restaurants, and recreational facilities. One of the standout features of this property is its breathtaking sea view and direct sea front location. Imagine the possibilities for residential/ tourist development in such an idyllic setting, where the beauty of the surrounding landscape can be cherished every day. This large plot in Poli Chrysochous presents a unique opportunity for both investors and developers. Don't miss out on the chance to bring your project to life in this beautiful area. For more details on this exceptional piece of land, please contact Quastilo today.