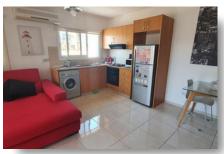

## **DESCRIPTION**

Welcome to this charming one-bedroom apartment available for rent in Kapsalos. With an internal space of 50 m2, this apartment provides a cozy and functional layout perfect for individuals or couples. The apartment features a bright and inviting living area that flows seamlessly into the kitchen. The bedroom offers a peaceful retreat, while the bathroom is wellappointed for your convenience. Kapsalos is a vibrant area known for its friendly community and surrounded by all amenities. You will find shops, cafes, and restaurants just a short walk away, making daily life convenient and enjoyable. The neighborhood's charm is complemented by parks and recreational areas, ideal for outdoor activities and relaxation. This apartment is perfect for those seeking a comfortable space in a lively location. Don't miss out on the opportunity to call this place home. For more information, please contact Quastilo, your trusted partner in real estate.

### **FACILITIES**

Solar water heater Aircondition, Split system Elevator

#### **FEATURES**

Easy access to main roads Fitted wardrobes Open plan

Veranda Near amenities Kitchen appliances