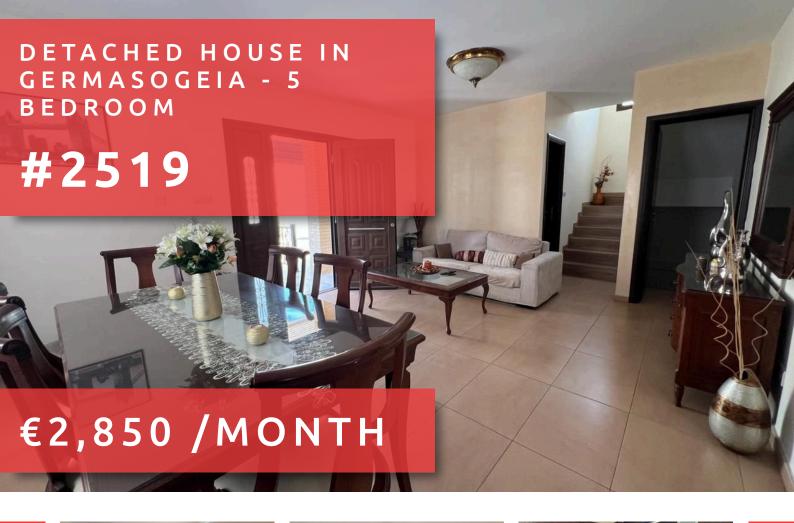

# DETACHED HOUSE IN GERMASOGEIA 5 BEDROOM

## **OVERVIEW**

Limassol, Germasogeia

Detached House # 2519

### **DESCRIPTION**

Discover your new home in the charming area of Germasogeia, known for its beautiful scenery and vibrant community. This spacious detached house offers 250 square meters of space, making it perfect for families or those who enjoy ample living space. The property features five well-sized bedrooms, (3 bedrooms + 2 bedrooms on the semi-basement) providing plenty of room for everyone. The house comes fully furnished, ensuring you can move in without the hassle of buying new furniture, but also can be rented with out furniture. Germasogeia is an appealing region that effortlessly blends tranquility with accessibility. Residents enjoy easy access to local amenities, including shops, restaurants, and parks, all while being just a short drive from the coast. The area's welcoming atmosphere makes it a fantastic place to live for families, young professionals, and retirees alike.