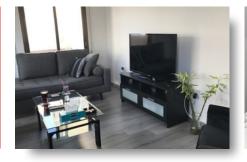

#### DESCRIPTION

For sale: Two houses (ground floor and upper floor house) located in the desirable area of Germasogeia, Green area, Limassol. The plot size is 286.5m<sup>2</sup>, the ground floor house has internal area of 100m<sup>2</sup> and the upper floor house 114m<sup>2</sup>. Germasogeia is known for its vibrant atmosphere and residence enjoy easy access to all amenities. One of the standout features of these properties are the easy access to the highway, making commuting and exploring the surrounding areas hassle-free. This location not only enhances daily living but also adds to the potential value of the properties. Whether you are looking to settle down or invest, these properties are an excellent choice. Contact us today for more information or to schedule a viewing!