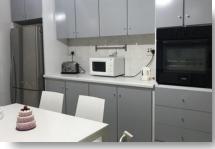

#### DESCRIPTION

For sale: Two houses (ground floor and upper floor house) located in the desirable area of Germasogeia, Green area, Limassol. The plot size is 286.5m<sup>2</sup>, the ground floor house has internal area of 100m<sup>2</sup> and the upper floor house 114m<sup>2</sup>. Germasogeia is known for its vibrant atmosphere and residence enjoy easy access to all amenities. One of the standout features of these properties are the easy access to the highway, making commuting and exploring the surrounding areas hassle-free. This location not only enhances daily living but also adds to the potential value of the properties. Whether you are looking to settle down or invest, these properties are an excellent choice. Contact us today for more information or to schedule a viewing!