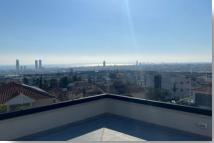

(balconies total area 60.00m2). Mini kitchenette, Lift access to all floors and additional staircase leading to upper floor. Underfloor heating and central cooling system

•2nd floor 148.00m2 : 2 big bedrooms equipped with ensuite in each, laundry area, and one big open space area with living equipped with integrated fireplace, dining, guest wc and kitchen with island bar. External sitting area with jacuzzi under pergola, barbeque bench, shower and walk around balcony of 134.00m2 with 360° panoramic view at the city of Limassol and backyard gardens and pool. Underfloor heating and central cooling system