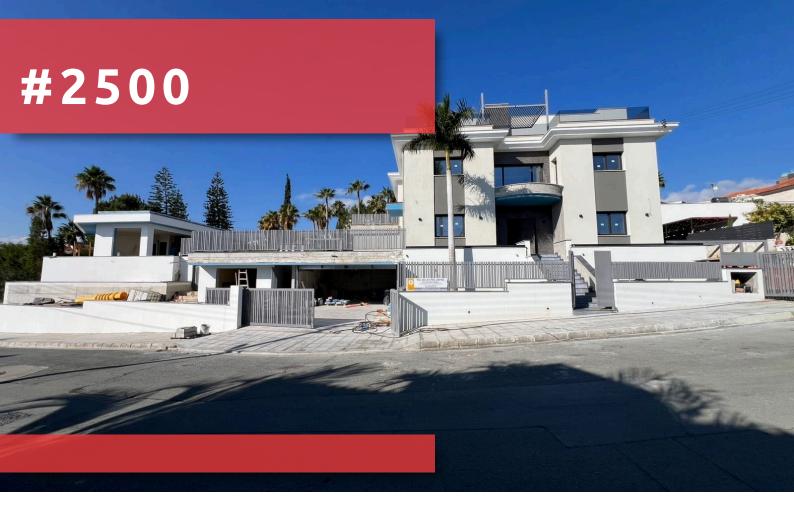

# Limassol, Agios Athanasios

### # 2500 Villa

## DESCRIPTION

•Plot area : 1813.00 m2

•Basement level 68.00m2 : Home cinema, guest wc, staircase to ground floor, lift access to upper floors ,ramp to external covered and secured double parking

•Road level 84.00m2: Maids room complete with kitchenette, wc and living area, double covered and secured parking, staircase to ground floor and pool.