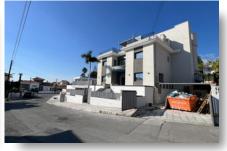

**Plot:** 1813m<sup>2</sup>



### **OVERVIEW**

# Limassol, Agios Athanasios

### # 2500 Villa

## DESCRIPTION

•Plot area : 1813.00 m2

•Basement level 68.00m2 : Home cinema, guest wc, staircase to ground floor, lift access to upper floors ,ramp to external covered and secured double parking

•Road level 84.00m2: Maids room complete with kitchenette, wc and living area, double covered and secured parking, staircase to ground floor and pool.

•Ground floor 332.00m2 : 2 sitting areas, 2 living areas, dinning area, kitchen with island bar and kitchen sitting area, all in an open plan space and detailed arrangement. Laundry room, guest wc, exterior gym area with wc and shower. Underfloor heating and central cooling system

•1st floor 256.00m2 : double rounded central staircase, 4 big