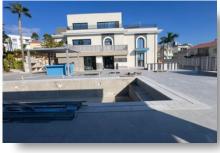

•General Exterior : Big modern overflow swimming pool with integrated jacuzzi jet, gardens with build in flower pots, mechanical rooms

•Detached apartment 80.00m2 fully equipped with kitchen, living and dining area, guest wc, one bedroom with ensuite, hammam and sauna rooms. Direct access to the swimming pool and gardens. Panoramic view to the city of Limassol.