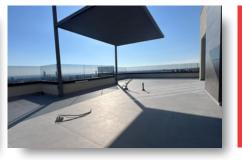

(balconies total area 60.00m2). Mini kitchenette, Lift access to all floors and additional staircase leading to upper floor. Underfloor heating and central cooling system

•2nd floor 148.00m2 : 2 big bedrooms equipped with ensuite in each, laundry area, and one big open space area with living equipped with integrated fireplace, dining, guest wc and kitchen with island bar. External sitting area with jacuzzi under pergola, barbeque bench, shower and walk around balcony of 134.00m2 with 360° panoramic view at the city of Limassol and backyard gardens and pool. Underfloor heating and central cooling system