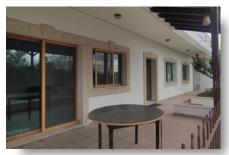

## **DESCRIPTION**

This charming ground floor house in Germasogeia, Limassol is now available for rent. Spanning 100 m2, this spacious property features two comfortable bedrooms and a well-appointed bathroom, making it a perfect choice for living or for offices. Located next to the highway, has a very easy access to everything and is ideal for those who travel frequently, as providing easy access to various parts of the city. The house offers optional furnishings, allowing you to personalize the space to fit your lifestyle. Don't miss this opportunity to secure a beautiful space in a sought-after area. For more information or to schedule a viewing, please contact Quastilo today.

### **FACILITIES**

Aircondition, Split system Parking, Covered Pergola

Solar water heater

#### **FEATURES**

Easy access to highway Fitted wardrobes Open plan

Double glazing Veranda Near amenities