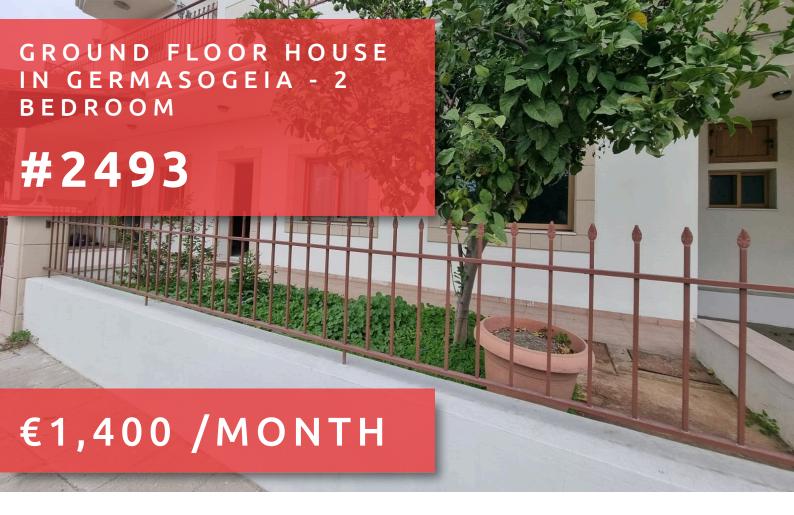

# GROUND FLOOR HOUSE IN GERMASOGEIA - 2 BEDROOM

### **OVERVIEW**

Limassol, Germasogeia

Semi-Detached House

## **DESCRIPTION**

This charming ground floor house in Germasogeia, Limassol is now available for rent. Spanning 100 m2, this spacious property features two comfortable bedrooms and a well-appointed bathroom, making it a perfect choice for living or for offices. Located next to the highway, has a very easy access to everything and is ideal for those who travel frequently, as providing easy access to various parts of the city. The house offers optional furnishings, allowing you to personalize the space to fit your lifestyle. Don't miss this opportunity to secure a beautiful space in a sought-after area. For more information or to schedule a viewing, please contact Quastilo today.