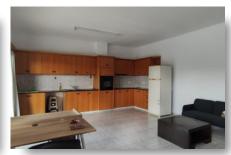

## **DESCRIPTION**

This charming ground floor house in Germasogeia, Limassol is now available for rent. Spanning 100 m2, this spacious property features two comfortable bedrooms and a well-appointed bathroom, making it a perfect choice for living or for offices. Located next to the highway, has a very easy access to everything and is ideal for those who travel frequently, as providing easy access to various parts of the city. The house offers optional furnishings, allowing you to personalize the space to fit your lifestyle. Don't miss this opportunity to secure a beautiful space in a sought-after area. For more information or to schedule a viewing, please contact Quastilo today.