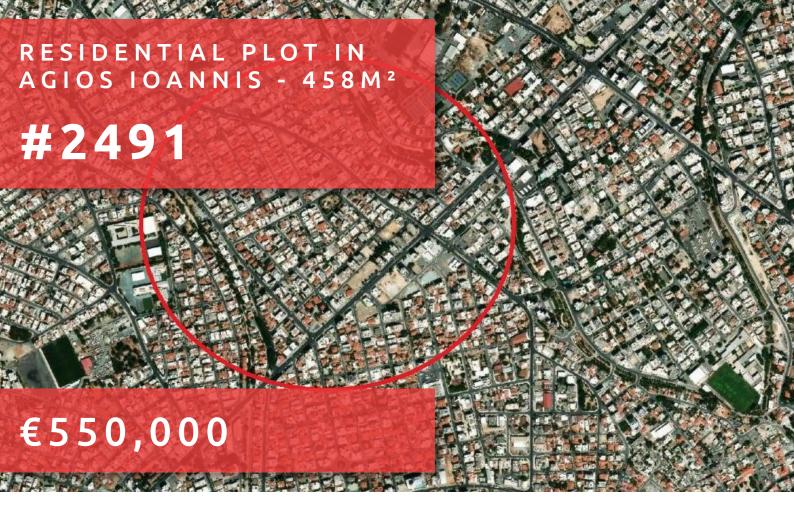

# RESIDENTIAL PLOT IN AGIOS IOANNIS - 458 M<sup>2</sup>

## **OVERVIEW**

Limassol, Agios Ioannis

### **DESCRIPTION**

For sale is an exceptional building plot measuring 458 m<sup>2</sup>, located in the desirable area of Agios Ioannis. This plot offers a fantastic opportunity to create a residential block of apartments (there are available architectural plans of six 2 bedroom apartments). Situated next to Makareiou Avenue, only 1klm from Limassol Marina, city center and 5 minutes drive to New Casino City of Dreams. The residence will enjoy easy access to all amenities, making it an ideal area for families and individuals alike. Don't miss this opportunity to secure this prime piece of land. This property is advertised by Quastilo, your trusted partner in real estate. Contact us today to learn more about this incredible plot in Agios Ioannis.