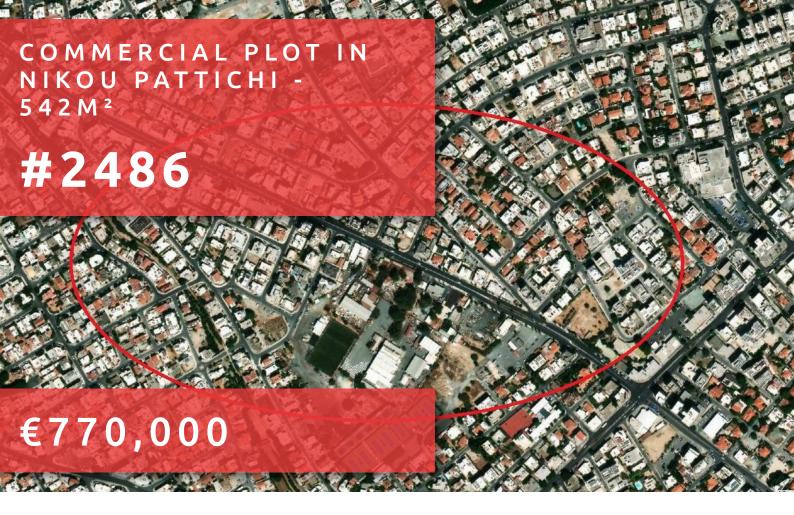

## COMMERCIAL PLOT IN NIKOU PATTICHI - 542M<sup>2</sup>

## **DESCRIPTION**

For sale is a spacious commercial plot of 542 m2, located in the business road of Nikou Pattichi, Limassol. This plot offers a fantastic opportunity to invest and build a commercial building in a promising area. It falls within the Commercial Planning Zone Eβ4 with 140% build factor and 50% cover factor. Don't miss out on this rare opportunity to own a sizeable plot in such a lovely location. An excellent choice for prestigious companies seeking to create their business. For more information or to arrange a viewing, please contact Quastilo. We are here to help you find the perfect location for your business success.