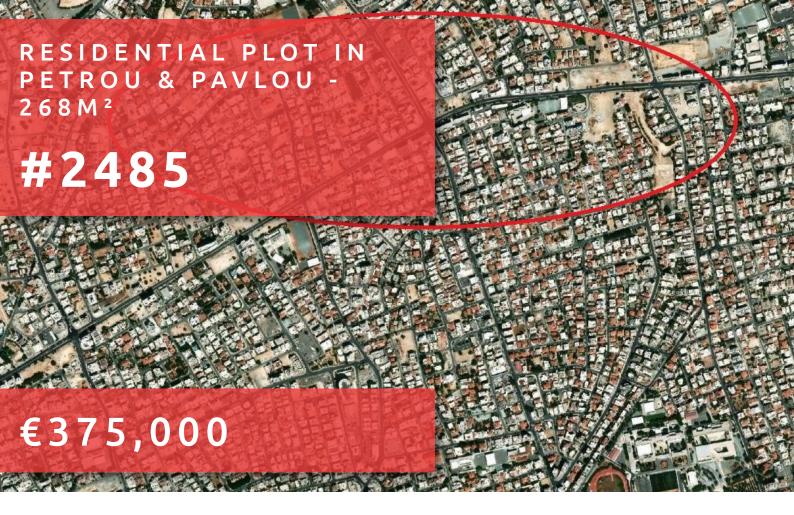

# RESIDENTIAL PLOT IN PETROU & PAVLOU - 268M<sup>2</sup>

## **OVERVIEW**

Limassol, Petrou Kai Pavlou

### **DESCRIPTION**

A prime commercial building plot in the desirable area of Petrou Kai Pavlou, on Makedonias Avenue, Limassol, This plot offers a fantastic opportunity to design and build your commercial space with 140% building density. This plot is also conveniently located near the highway, providing quick and easy connections to surrounding areas and attractions. Whether you're commuting to work or exploring nearby destinations, this location offers the perfect blend of accessibility and comfort. Don't miss out on this fantastic opportunity to invest in a beautiful piece of land in Petrou Kai Pavlou. Let your imagination soar and create a space that reflects your lifestyle. For more information, please reach out to Quastilo, your trusted partner in real estate.

**Subcategory:** Commercial

**Area:** 268m<sup>2</sup>

🔼 Zone: Eβ4

Build factor: 140%

Cover factor: 50%

Max height: 17m

Grigori Afxentiou 8A, 4005, Mesa Geitonia

sales@quastilo.com