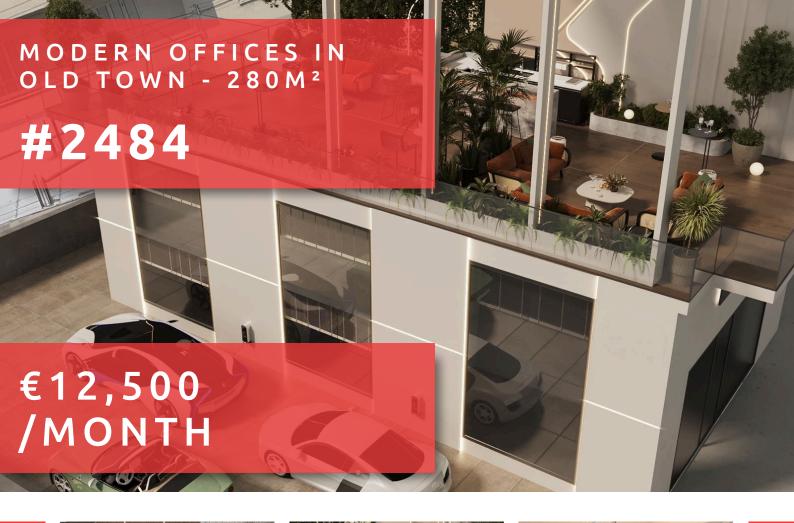

# MODERN OFFICES IN OLD TOWN 280 M<sup>2</sup>

## **OVERVIEW**

Limassol, City Center

Office ## 2484

### **DESCRIPTION**

Discover this inviting office space available for rent in the vibrant Old Town area, Limassol. Offering 180m<sup>2</sup> of key-ready internal space, and 100m<sup>2</sup> roof garden, this office is perfect for businesses looking to establish themselves in a bustling environment. Situated in the heart of the City Center, this location provides excellent visibility and accessibility. The area is known for its lively atmosphere, featuring a mix of shops, restaurants, and cultural landmarks. Surrounded by a diverse community, your business will thrive in an environment that attracts both locals and visitors alike. With plenty of public transport options nearby, commuting to and from the office is convenient for your team and clients. This office offers a flexible layout, making it easy to customize the space to suit your needs. Large windows allow for natural light to fill the area, creating a productive and pleasant work environment. Don't miss this opportunity to secure a prime office space in the City Center. For more information and to arrange a viewing, please contact Quastilo today. We are here to help you find the perfect location for your business success.

€15.000 furnished - €12.500 unfurnished