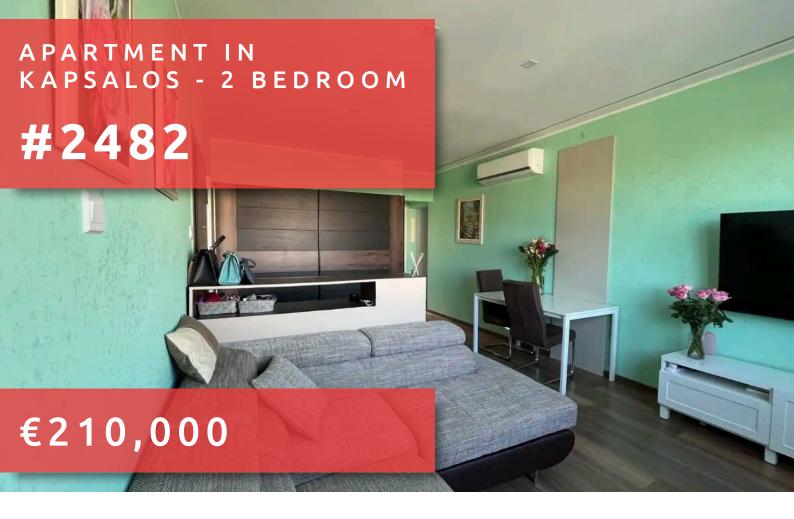

# **APARTMENT IN KAPSALOS - 2** BEDROOM

## **OVERVIEW**

Apartment # 2482

### **DESCRIPTION**

For sale two-bedroom apartment, 2nd floor of a 3-storey building. The apartment is cozy, bright, two-sided, after renovation, there is a spacious parking and its own parking space, storage, title. Limassol, Kapsalos area - ideal for a comfort life (next to Mesa Geitonia). Good transport interchange, developed infrastructure: walking distance to Sigma and Zorbas, as well as to the supermarkets AlfaMega and Lidl, pharmacies, kiosks, a gym, different shops etc. 5 minutes by car to the city center, 8 minutes to Dasoudi beach. Quiet and peaceful area. There is a title deeds.