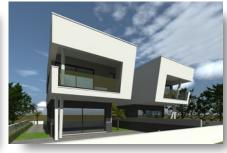

### **DESCRIPTION**

This modern detached house located in a peaceful area of Ekali, Limassol, close to all amenities and with easy access to highway. This starting soon, allowing buyers the unique opportunity to customize their new home to their personal taste. With a spacious internal area of 184m², and 223m² plot, this residence features four bedrooms, en-suite shower in the master bedroom. main bathroom, an open plan space with living room, dining and kitchen. Externally the property benefits from covered and uncovered verandas, covered parking, landscape garden and private pool, perfect for relaxing and enjoying the sunny days. Ekali is known for its tranquil environment and beautiful scenery, making it an ideal choice for families and individuals alike. The neighborhood offers easy access to a range of amenities, including shops, restaurants, banks and schools, ensuring that everything you need is just a short distance away. One of the standout features of this home is the energy efficiency rating of A, photovoltaics panels, modern design and high quality construction. If you're looking for a comfortable and stylish family home in one of the most desirable areas of Limassol, this detached house is a fantastic opportunity. Don't miss the chance to make this lovely house your new home. Advertised by Quastilo, we are here to assist you every step of the way.