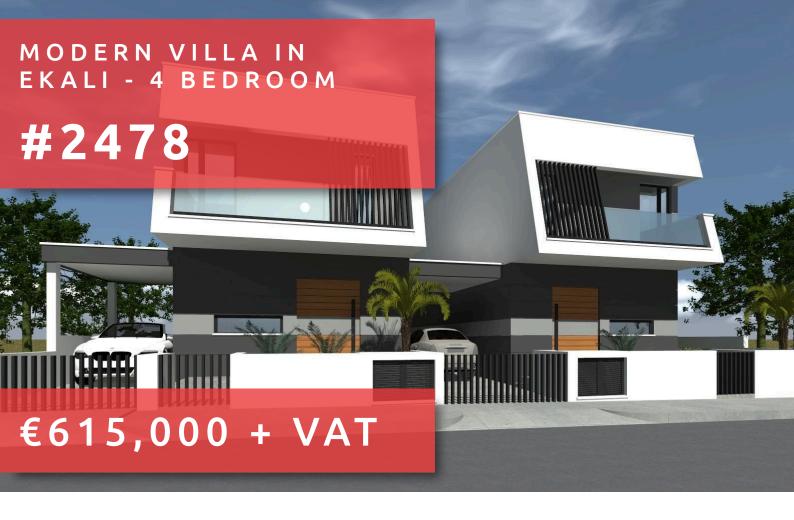

# **MODERN VILLA IN EKALI - 4 BEDROOM**

### **DESCRIPTION**

This modern detached house located in a peaceful area of Ekali, Limassol, close to all amenities and with easy access to highway. This starting soon, allowing buyers the unique opportunity to customize their new home to their personal taste. With a spacious internal area of 184m², and 223m² plot, this residence features four bedrooms, en-suite shower in the master bedroom. main bathroom, an open plan space with living room, dining and kitchen. Externally the property benefits from covered and uncovered verandas, covered parking, landscape garden and private pool, perfect for relaxing and enjoying the sunny days. Ekali is known for its tranquil environment and beautiful scenery, making it an ideal choice for families and individuals alike. The neighborhood offers easy access to a range of amenities, including shops, restaurants, banks and schools, ensuring that everything you need is just a short distance away. One of the standout features of this home is the energy efficiency rating of A, photovoltaics panels, modern design and high quality construction. If you're looking for a comfortable and stylish family home in one of the most desirable areas of Limassol, this detached house is a fantastic opportunity. Don't miss the chance to make this lovely house your new home. Advertised by Quastilo, we are here to assist you every step of the way.