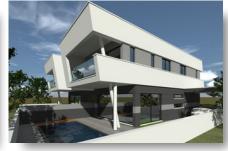

### **DESCRIPTION**

This modern detached house located in a peaceful area of Ekali, Limassol, close to all amenities and with easy access to highway. This starting soon, allowing buyers the unique opportunity to customize their new home to their personal taste. With a spacious internal area of 184m², and 223m² plot, this residence features four bedrooms, en-suite shower in the master bedroom. main bathroom, an open plan space with living room, dining and kitchen. Externally the property benefits from covered and uncovered verandas, covered parking, landscape garden and private pool, perfect for relaxing and enjoying the sunny days. Ekali is known for its tranquil environment and beautiful scenery, making it an ideal choice for families and individuals alike. The neighborhood offers easy access to a range of amenities, including shops, restaurants, banks and schools, ensuring that everything you need is just a short distance away. One of the standout features of this home is the energy efficiency rating of A, photovoltaics panels, modern design and high quality construction. If you're looking for a comfortable and stylish family home in one of the most desirable areas of Limassol, this detached house is a fantastic opportunity. Don't miss the chance to make this lovely house your new home. Advertised by Quastilo, we are here to assist you every step of the way.