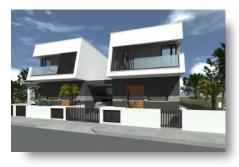

# **MODERN VILLA IN EKALI - 4 BEDROOM**

### **DESCRIPTION**

This modern detached house located in a peaceful area of Ekali, Limassol, close to all amenities and with easy access to highway. This starting soon, allowing buyers the unique opportunity to customize their new home to their personal taste. With a spacious internal area of 184m², and 223m² plot, this residence features four bedrooms, en-suite shower in the master bedroom. main bathroom, an open plan space with living room, dining and kitchen. Externally the property benefits from covered and uncovered verandas, covered parking, landscape garden and private pool, perfect for relaxing and enjoying the sunny days. Ekali is known for its tranquil environment and beautiful scenery, making it an ideal choice for families and individuals alike. The neighborhood offers easy access to a range of amenities, including shops, restaurants, banks and schools, ensuring that everything you need is just a short distance away. One of the standout features of this home is the energy efficiency rating of A, photovoltaics panels, modern design and high quality construction. If you're looking for a comfortable and stylish family home in one of the most desirable areas of Limassol, this detached house is a fantastic opportunity. Don't miss the chance to make this lovely house your new home. Advertised by Quastilo, we are here to assist you every step of the way.