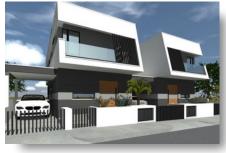

### **DESCRIPTION**

This modern detached house located in a peaceful area of Ekali, Limassol, close to all amenities and with easy access to highway. This starting soon, allowing buyers the unique opportunity to customize their new home to their personal taste. With a spacious internal area of 184m², and 223m² plot, this residence features four bedrooms, en-suite shower in the master bedroom. main bathroom, an open plan space with living room, dining and kitchen. Externally the property benefits from covered and uncovered verandas, covered parking, landscape garden and private pool, perfect for relaxing and enjoying the sunny days. Ekali is known for its tranquil environment and beautiful scenery, making it an ideal choice for families and individuals alike. The neighborhood offers easy access to a range of amenities, including shops, restaurants, banks and schools, ensuring that everything you need is just a short distance away. One of the standout features of this home is the energy efficiency rating of A, photovoltaics panels, modern design and high quality construction. If you're looking for a comfortable and stylish family home in one of the most desirable areas of Limassol, this detached house is a fantastic opportunity. Don't miss the chance to make this lovely house your new home. Advertised by Quastilo, we are here to assist you every step of the way.