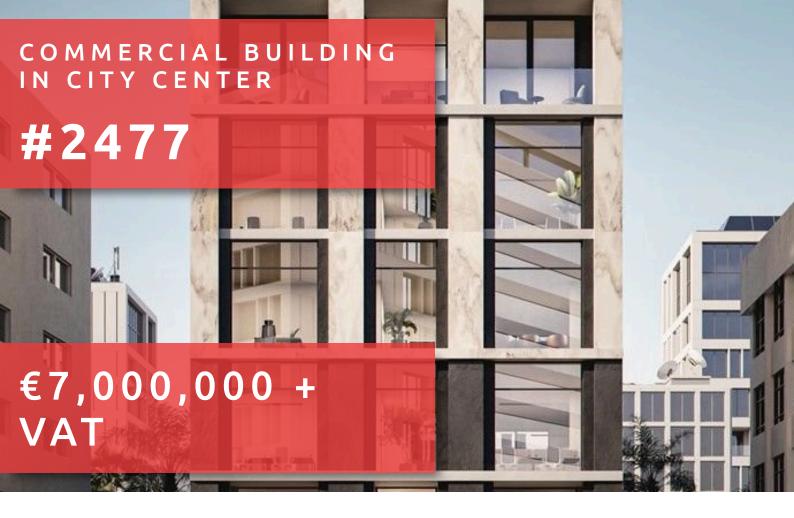

## **DESCRIPTION**

This commercial building is situated in the heart of Limassol on Agios Fylaxios street, Limassol, is a hub of entrepreneurial activity and professional collaboration. With its prime location offering stunning views of the bustling cityscape, this center is a magnet for both established businesses and startups seeking a prestigious and convenient workspace. The building, spanning 1897m², is a contemporary commercial property that offers a comprehensive and functional layout for businesses. With a thoughtfully designed structure, it caters to modern needs while ensuring ample space, ease of access, and flexibility for various business purposes. Includes a two-level underground parking facility. This feature provides a convenient and secure space for parking of 18 cars, ensuring the building is easily accessible to both employees and visitors. Each office has its own storage room. Upon entering the building, you're welcomed into a spacious, inviting lobby. Above the lobby, the building comprises six floors of open-space office areas. These floors are presented in a "shell core" condition, allowing for maximum flexibility and customization according to the needs and preferences of the new owner. The open-space design provides a blank canvas for future occupants to configure the layout, partitions, and amenities to suit their specific requirements and cater to a variety of businesses, from tech startups to consultancy firms. Large windows line the front exterior of the building, allowing abundant natural light to flood the space and offering inspiring views of the city skyline. The shell core condition includes essential infrastructure components such as elevator, electrical connections and plumbing. This basic infrastructure provides a solid foundation for further development and enables a smooth transition to a fully operational office space. Don't miss the opportunity to establish your business in this prime location. Contact Quastilo for more details and to arrange a viewing.

Characteristics:

-Plot size: 527m²

-6 floors

-Total floor area: 1897m<sup>2</sup> -Total office area: 913m<sup>2</sup> -Spacious lobby of 83m<sup>2</sup>

-Two-level underground parking 761m² for 18 cars