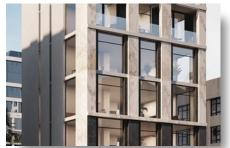

## **DESCRIPTION**

This commercial building is situated in the heart of Limassol on Agios Fylaxios street, Limassol, is a hub of entrepreneurial activity and professional collaboration. With its prime location offering stunning views of the bustling cityscape, this center is a magnet for both established businesses and startups seeking a prestigious and convenient workspace. The building, spanning 1897m², is a contemporary commercial property that offers a comprehensive and functional layout for businesses. With a thoughtfully designed structure, it caters to modern needs while ensuring ample space, ease of access, and flexibility for various business purposes. Includes a two-level underground parking facility. This feature provides a convenient and secure space for parking of 18 cars, ensuring the building is easily accessible to both employees and visitors. Each office has its own storage room. Upon entering the building, you're welcomed into a spacious, inviting lobby. Above the lobby, the building comprises six floors of open-space office areas. These floors are presented in a "shell core" condition, allowing for maximum flexibility and customization according to the needs and preferences of the new owner. The open-space design provides a blank canvas for future occupants to configure the layout, partitions, and amenities to suit their specific requirements and cater to a variety of businesses, from tech startups to consultancy firms. Large windows line the front exterior of the building, allowing abundant natural light to flood the space and offering inspiring views of the city skyline. The shell core condition includes essential infrastructure components such as elevator, electrical connections and plumbing. This basic infrastructure provides a solid foundation for further development and enables a smooth transition to a fully operational office space. Don't miss the opportunity to establish your business in this prime location. Contact Quastilo for more details and to arrange a viewing.

Characteristics:

-Plot size: 527m²

-6 floors

-Total floor area: 1897m<sup>2</sup> -Total office area: 913m<sup>2</sup> -Spacious lobby of 83m<sup>2</sup>

-Two-level underground parking 761m² for 18 cars