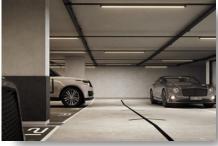

## **DESCRIPTION**

This commercial building is situated in the heart of Limassol on Agios Fylaxios street, Limassol, is a hub of entrepreneurial activity and professional collaboration. With its prime location offering stunning views of the bustling cityscape, this center is a magnet for both established businesses and startups seeking a prestigious and convenient workspace. The building, spanning 1897m², is a contemporary commercial property that offers a comprehensive and functional layout for businesses. With a thoughtfully designed structure, it caters to modern needs while ensuring ample space, ease of access, and flexibility for various business purposes. Includes a two-level underground parking facility. This feature provides a convenient and secure space for parking of 18 cars, ensuring the building is easily accessible to both employees and visitors. Each office has its own storage room. Upon entering the building, you're welcomed into a spacious, inviting lobby. Above the lobby, the building comprises six floors of open-space office areas. These floors are presented in a "shell core" condition, allowing for maximum flexibility and customization according to the needs and preferences of the new owner. The open-space design provides a blank canvas for future occupants to configure the layout, partitions, and amenities to suit their specific requirements and cater to a variety of businesses, from tech startups to consultancy firms. Large windows line the front exterior of the building, allowing abundant natural light to flood the space and offering inspiring views of the city skyline. The shell core condition includes essential infrastructure components such as elevator, electrical connections and plumbing. This basic infrastructure provides a solid foundation for further development and enables a smooth transition to a fully operational office space. Don't miss the opportunity to establish your business in this prime location. Contact Quastilo for more details and to arrange a viewing.

Characteristics:

-Plot size: 527m²

-6 floors

-Total floor area: 1897m<sup>2</sup> -Total office area: 913m<sup>2</sup> -Spacious lobby of 83m<sup>2</sup>

-Two-level underground parking 761m² for 18 cars