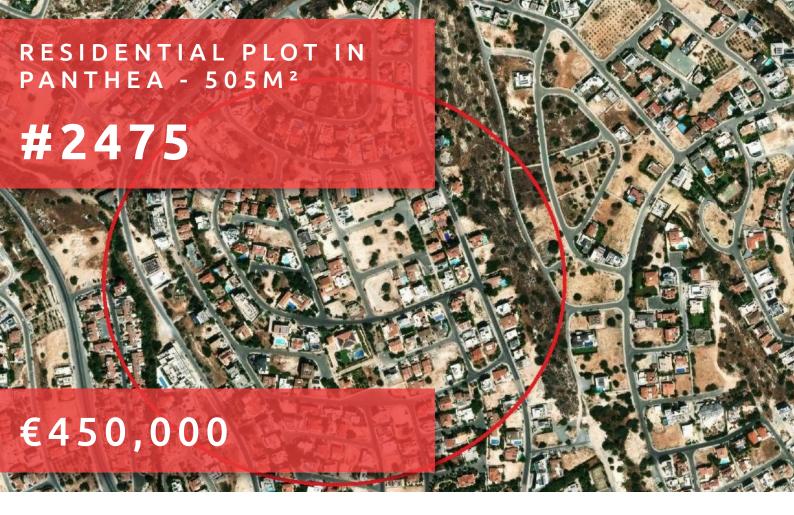

## RESIDENTIAL PLOT IN PANTHEA 505 M<sup>2</sup>

## **DESCRIPTION**

This prime building plot located in the desirable area of Panthea, Limassol in a cul de sac road and next to green area. Spanning 505m<sup>2</sup> this plot it falls within the Residential Planning Zone Kα7 with 80% build factor and 45% cover factor. Panthea is known for its picturesque surroundings and peaceful atmosphere, making it an ideal location for residential living. The area is characterized by beautiful views, well-maintained streets, and a welcoming community. Residents enjoy easy access to all amenities, including shops, schools, and parks, all within a short drive or leisurely stroll. This plot gives you the flexibility to design your perfect residence, complete with outdoor spaces for relaxation and entertainment or a modern residential block of apartments. The convenient location also ensures you remain close to essential services and recreational options, providing a balanced lifestyle. Don't miss the chance to invest in this fantastic building plot in Panthea. For more information and to schedule a viewing, reach out to Quastilo, your trusted partner in real estate.

## **FEATURES**

Cul de sac Near amenities Next to green area

DISTANCES

Amenities: 100 m Airport: 50 km Sea: 4 km

Public transport: 100 m Schools: 400 m Resort: 3 km