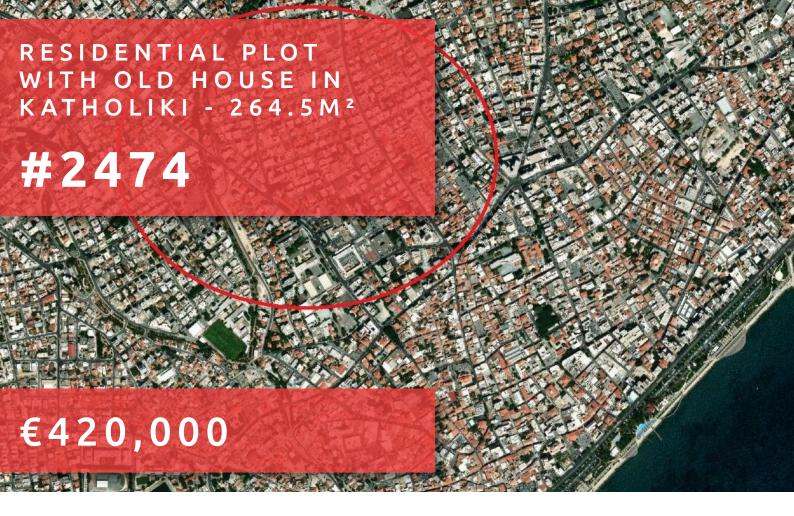

# RESIDENTIAL PLOT WITH OLD HOUSE IN KATHOLIKI - 264.5M<sup>2</sup>

**Subcategory:** Residential

**Area:** 264.5m<sup>2</sup>

**Zone:** Ka3

Build factor: 140%

Cover factor: 50%

Max height: 14.3m

Grigori Afxentiou 8A, 4005, Mesa Geitonia sales@quastilo.com quastilo.com

### **DESCRIPTION**

Building plot surrounded by everything with easy access to main roads, located in the charming area of Katholiki, perfect for investment project with 140% building density. There is an old house in the plot. Don't miss out on this fantastic opportunity to build in such a desirable location. Advertised by Quastilo, this plot is ready for you to turn your vision into reality. Contact us today for more information and to arrange a viewing.