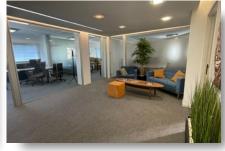

## **DESCRIPTION**

Discover a prime office space available for rent in the bustling City Center, Limassol. Spanning 340 m2, this fully furnished office is designed to meet all your business needs, providing a professional environment in a vibrant location. The City Center is known for its lively atmosphere, featuring a mix of shops, cafes, and cultural attractions. Its convenient location ensures easy access to public transportation, making it simple for clients and employees to reach you. Surrounded by a dynamic community, your business will benefit from high foot traffic and excellent networking opportunities. The office interior boasts a modern design with ample natural light, creating a productive workspace. Each area is carefully arranged to foster collaboration and creativity. Whether you're a startup or an established company, this office can cater to your specific requirements. Don't miss the opportunity to establish your business in this enviable location. For more information and to schedule a viewing, please contact Quastilo today.