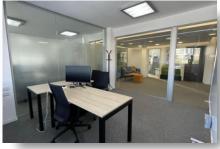

## **DESCRIPTION**

Discover a prime office space available for rent in the bustling City Center, Limassol. Spanning 340 m2, this fully furnished office is designed to meet all your business needs, providing a professional environment in a vibrant location. The City Center is known for its lively atmosphere, featuring a mix of shops, cafes, and cultural attractions. Its convenient location ensures easy access to public transportation, making it simple for clients and employees to reach you. Surrounded by a dynamic community, your business will benefit from high foot traffic and excellent networking opportunities. The office interior boasts a modern design with ample natural light, creating a productive workspace. Each area is carefully arranged to foster collaboration and creativity. Whether you're a startup or an established company, this office can cater to your specific requirements. Don't miss the opportunity to establish your business in this enviable location. For more information and to schedule a viewing, please contact Quastilo today.