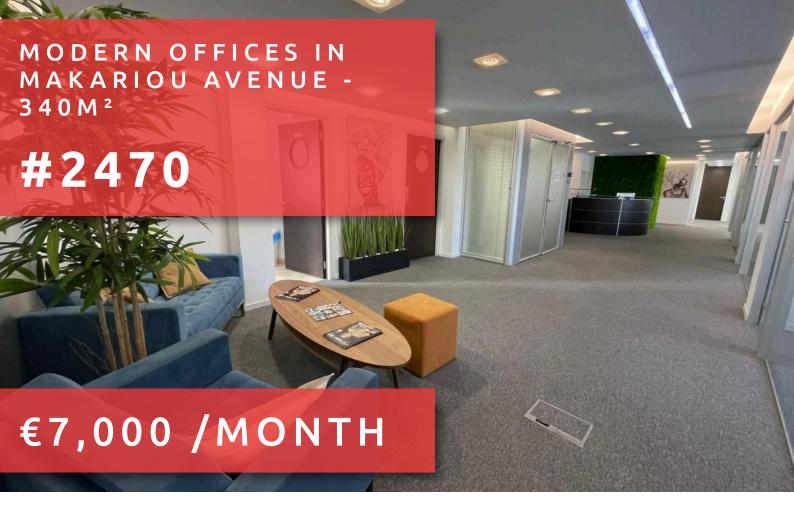

## MODERN OFFICES IN MAKARIOU AVENUE - 340M<sup>2</sup>

## **OVERVIEW**

Limassol, City Center

Office # 2470

## **DESCRIPTION**

Discover a prime office space available for rent in the bustling City Center, Limassol. Spanning 340 m2, this fully furnished office is designed to meet all your business needs, providing a professional environment in a vibrant location. The City Center is known for its lively atmosphere, featuring a mix of shops, cafes, and cultural attractions. Its convenient location ensures easy access to public transportation, making it simple for clients and employees to reach you. Surrounded by a dynamic community, your business will benefit from high foot traffic and excellent networking opportunities. The office interior boasts a modern design with ample natural light, creating a productive workspace. Each area is carefully arranged to foster collaboration and creativity. Whether you're a startup or an established company, this office can cater to your specific requirements. Don't miss the opportunity to establish your business in this enviable location. For more information and to schedule a viewing, please contact Quastilo today.