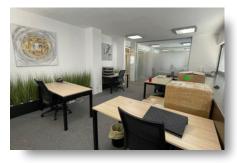

## **DESCRIPTION**

Discover a prime office space available for rent in the bustling City Center, Limassol. Spanning 340 m2, this fully furnished office is designed to meet all your business needs, providing a professional environment in a vibrant location. The City Center is known for its lively atmosphere, featuring a mix of shops, cafes, and cultural attractions. Its convenient location ensures easy access to public transportation, making it simple for clients and employees to reach you. Surrounded by a dynamic community, your business will benefit from high foot traffic and excellent networking opportunities. The office interior boasts a modern design with ample natural light, creating a productive workspace. Each area is carefully arranged to foster collaboration and creativity. Whether you're a startup or an established company, this office can cater to your specific requirements. Don't miss the opportunity to establish your business in this enviable location. For more information and to schedule a viewing, please contact Quastilo today.