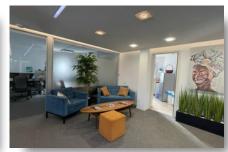

## **DESCRIPTION**

Discover a prime office space available for rent in the bustling City Center, Limassol. Spanning 340 m2, this fully furnished office is designed to meet all your business needs, providing a professional environment in a vibrant location. The City Center is known for its lively atmosphere, featuring a mix of shops, cafes, and cultural attractions. Its convenient location ensures easy access to public transportation, making it simple for clients and employees to reach you. Surrounded by a dynamic community, your business will benefit from high foot traffic and excellent networking opportunities. The office interior boasts a modern design with ample natural light, creating a productive workspace. Each area is carefully arranged to foster collaboration and creativity. Whether you're a startup or an established company, this office can cater to your specific requirements. Don't miss the opportunity to establish your business in this enviable location. For more information and to schedule a viewing, please contact Quastilo today.