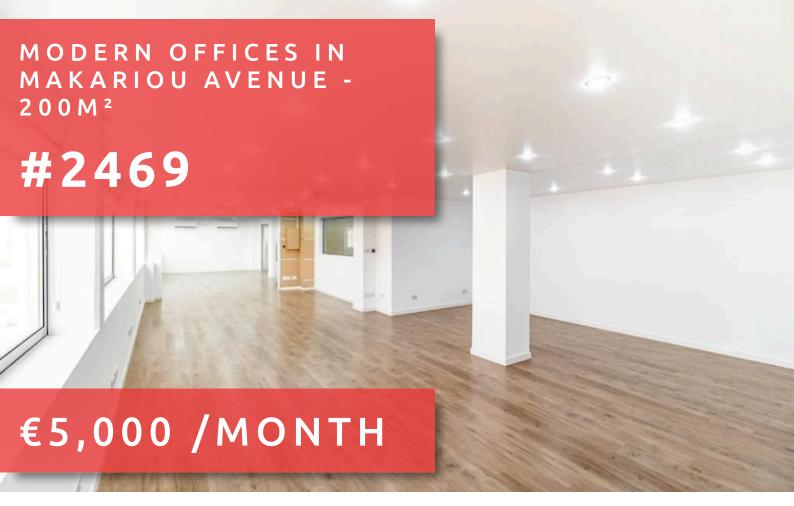

## MODERN OFFICES IN MAKARIOU AVENUE - 200M<sup>2</sup>

## **OVERVIEW**

Limassol, City Center

Office # 2469

## **DESCRIPTION**

Discover a prime office space available for rent in the bustling City Center, Limassol. Spanning 200 m2, this fully furnished office is designed to meet all your business needs, providing a professional environment in a vibrant location. The City Center is known for its lively atmosphere, featuring a mix of shops, cafes, and cultural attractions. Its convenient location ensures easy access to public transportation, making it simple for clients and employees to reach you. Surrounded by a dynamic community, your business will benefit from high foot traffic and excellent networking opportunities. The office interior boasts a modern design with ample natural light, creating a productive workspace. Each area is carefully arranged to foster collaboration and creativity. Whether you're a startup or an established company, this office can cater to your specific requirements. Don't miss the opportunity to establish your business in this enviable location. For more information and to schedule a viewing, please contact Quastilo today.