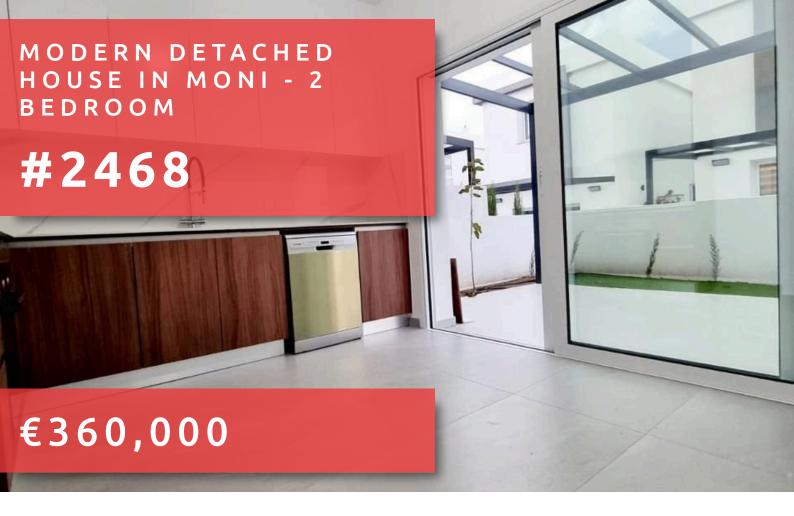

# MODERN DETACHED HOUSE IN MONI 2 BEDROOM

## **DESCRIPTION**

For sale is a charming detached house in the serene area of Moni, Limassol. This resale property offers a comfortable internal space of 114 square meters, featuring two spacious bedrooms, main bathroom and laundry room on the first floor. On the ground floor there is a spacious open plan kitchen, living and dining area and guest toilet. Externally the property benefits from garden with artificial grass, freshly planted trees, pergola, storage and covered parking. Perfect for families or those seeking a cozy retreat, this home strikes an ideal balance between comfort and practicality. The property boasts ample natural light and a functional layout, making it an inviting space to call home. The outdoor area presents opportunities for gardening or simply relaxing under the sun. Don't miss the chance to own a home in this lovely area. Contact Quastilo today to arrange a viewing and discover all the possibilities this property has to offer.