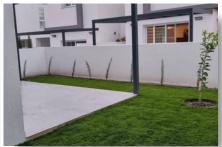

## **DESCRIPTION**

For sale is a charming detached house in the serene area of Moni, Limassol. This resale property offers a comfortable internal space of 114 square meters, featuring two spacious bedrooms, main bathroom and laundry room on the first floor. On the ground floor there is a spacious open plan kitchen, living and dining area and guest toilet. Externally the property benefits from garden with artificial grass, freshly planted trees, pergola, storage and covered parking. Perfect for families or those seeking a cozy retreat, this home strikes an ideal balance between comfort and practicality. The property boasts ample natural light and a functional layout, making it an inviting space to call home. The outdoor area presents opportunities for gardening or simply relaxing under the sun. Don't miss the chance to own a home in this lovely area. Contact Quastilo today to arrange a viewing and discover all the possibilities this property has to offer.

#### **FEATURES**

Fitted wardrobes Shutters, electric Garden Double glazing Guest WC Veranda

Quiet area Rental potential Modern design