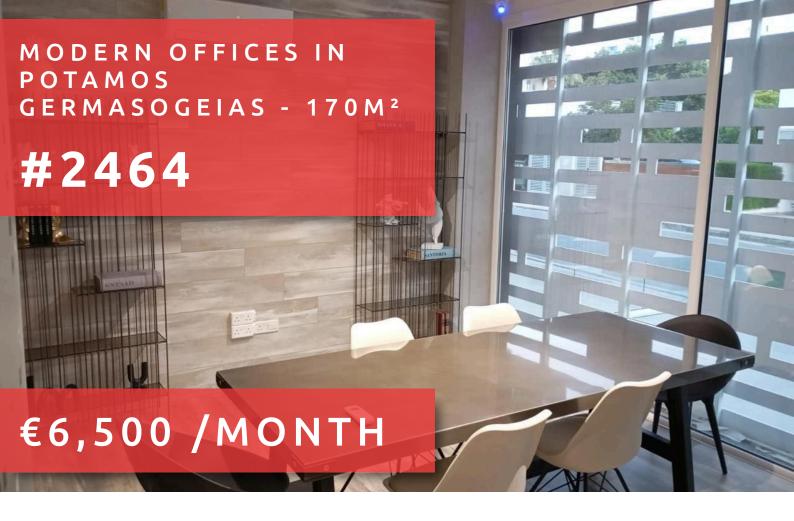

# MODERN OFFICES IN POTAMOS GERMASOGEIAS - 170M<sup>2</sup>

## **OVERVIEW**

Limassol, Germasogeia Tourist Area

Office ## 2464

## **DESCRIPTION**

This spacious office space is now available for rent in the vibrant Germasogeia Tourist Area. With a generous internal space of 170 m2, this fully furnished office provides a comfortable and professional environment for your business. Located in a popular area known for its lively atmosphere, the Germasogeia Tourist Area offers a mix of residential and commercial spaces. You'll find a variety of shops, restaurants, and cafes within walking distance, making it easy to entertain clients or take a break. The beautiful coastline is just a short distance away, adding to the appeal of this location. The office features large windows that allow for plenty of natural light, creating an inviting workspace. The furniture is modern and functional, making it easy for you to move in and start working immediately. The office boasts an A-energy rating, offering sustainable and cost-effective operation. Don't miss the opportunity to establish your business in this prime location. Contact Quastilo for more details and to arrange a viewing.