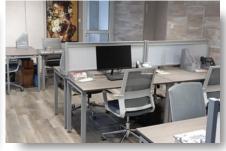

## **DESCRIPTION**

This spacious office space is now available for rent in the vibrant Germasogeia Tourist Area. With a generous internal space of 170 m2, this fully furnished office provides a comfortable and professional environment for your business. Located in a popular area known for its lively atmosphere, the Germasogeia Tourist Area offers a mix of residential and commercial spaces. You'll find a variety of shops, restaurants, and cafes within walking distance, making it easy to entertain clients or take a break. The beautiful coastline is just a short distance away, adding to the appeal of this location. The office features large windows that allow for plenty of natural light, creating an inviting workspace. The furniture is modern and functional, making it easy for you to move in and start working immediately. The office boasts an A-energy rating, offering sustainable and cost-effective operation. Don't miss the opportunity to establish your business in this prime location. Contact Quastilo for more details and to arrange a viewing.