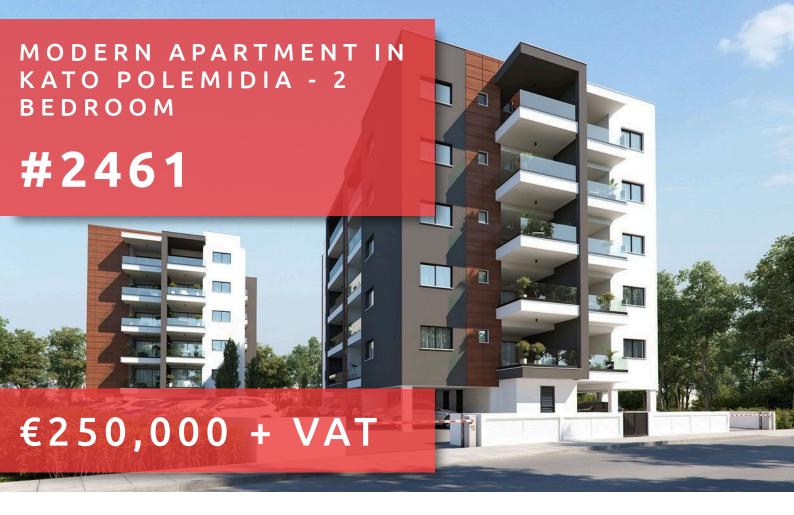

# MODERN APARTMENT IN KATO POLEMIDIA - 2 BEDROOM

### **OVERVIEW**

Limassol, Kato Polemidia

## **DESCRIPTION**

This modern project is located in the area of Kato Polemidia, Limassol, surrounded by all amenities, ten minutes drive to city center and 5 minute to Limassol new casino City of Dreams. The project was designed with an emphasis on high-quality construction and contemporary aesthetics. Thoughtful attention to detail ensures that the interiors reflect modern living standards while providing residents with both comfort and style. Each apartment has its own covered parking space and private storeroom, while the main entrance of the building will be equipped with a video door entry system. Spacious internal and external areas, stylish design, high-quality materials, and finishes in a unique residential project. Excellent choice for residence or investment.