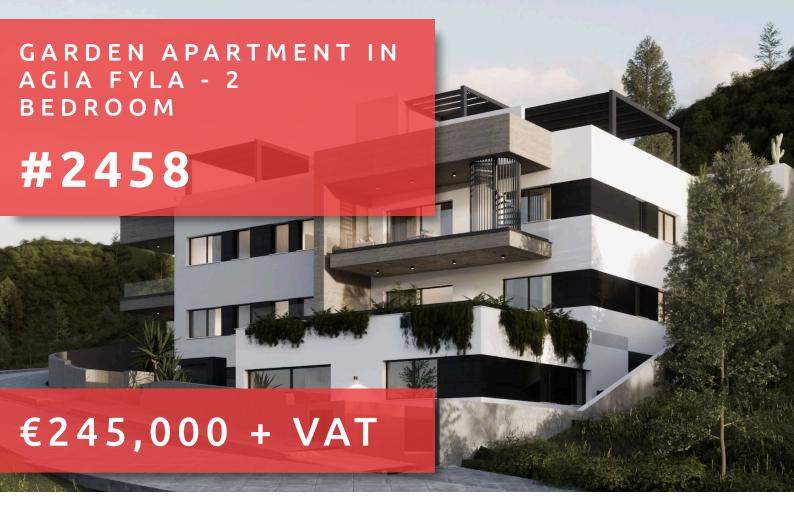

# GARDEN APARTMENT IN AGIA FYLA BEDROOM

## **DESCRIPTION**

A brand new complex that comprises of 7 superb units at a supreme location, in Agia Fyla, Limassol. All units are 2 bedroom, each meticulously designed to maximise comfort, efficiency and looks. The living areas are designed as an open-plan space, connected to large covered balconies and private uncovered terraces and gardens. One of the building's standout features is its energy efficiency. It is designed to the highest standards and is rated as an "A+" class building, with the use of solar panels, insulation throughout, electric car chargers provisions, energy-efficient appliances, and other sustainable features that help to minimize the environmental impact and lower energy costs for residents. The last available garden apartment it consists of 2 bedrooms, en-suite in the master bedroom, main bathroom, open plan kitchen, living and dining area. The covered area is 81m<sup>2</sup> and externally has 38.4m<sup>2</sup> terrace/ garden. Invest in your future with this outstanding apartment in Agia Fyla, where modern convenience meets a vibrant lifestyle. For more details and to schedule a viewing, please contact Quastilo.