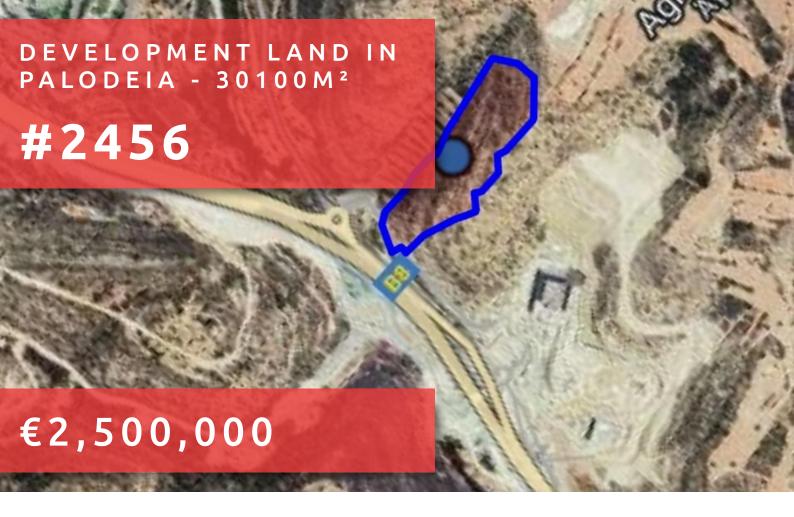

# DEVELOPMENT LAND IN PALODEIA 30100 M<sup>2</sup>

## **OVERVIEW**

Limassol, Palodeia

Development Land ## 2456

# **DESCRIPTION**

For sale is a remarkable development land opportunity in the charming area of Palodeia, Limassol, between private schools. This spacious land, measuring 30,100 square meters, offers endless potential for specific projects. Palodeia is known for its beautiful surroundings and a sense of community. The area is characterized by its scenic landscapes, providing a peaceful environment while still being conveniently close to essential amenities. Residents enjoy easy access to schools, shops, and recreational facilities, making it an ideal location for families and businesses alike. This large plot of land provides ample space for various development projects, promising excellent investment opportunities. With its favorable position and generous size, it is perfect for those looking to create something truly special in this delightful area. If you are interested in exploring this promising development land, please contact us. This listing is proudly marketed by Quastilo, where we are dedicated to helping you find the perfect property for your needs.

Subcategory: Commercial, ... Area: 30100m²

**Δ** Zone: Δα3

Build factor: 5%

Cover factor: 5%

Max height: 5.5m

Grigori Afxentiou 8A, 4005, Mesa Geitonia sales@quastilo.com