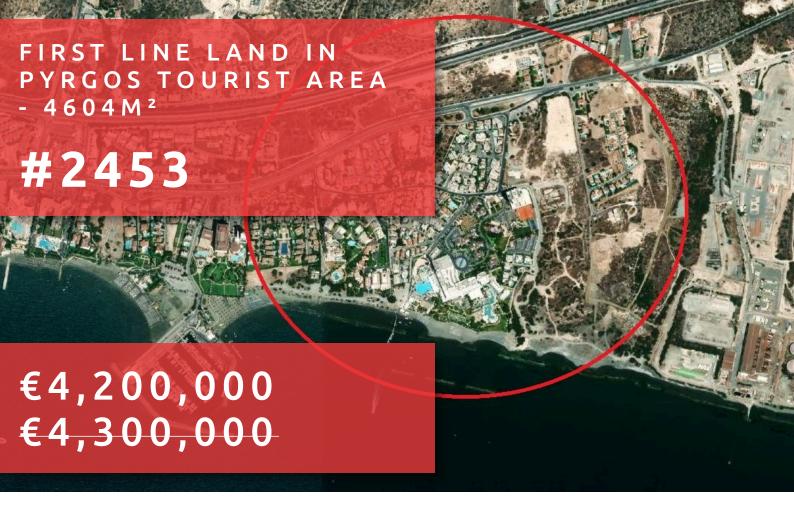

# FIRST LINE LAND IN PYRGOS TOURIST AREA - 4604M<sup>2</sup>

### **DESCRIPTION**

A prime development land opportunity in the sought-after Pyrgos Lemesou, Tourist Area. This impressive plot spans 4604 m², providing ample space for a variety of possibilities, whether you envision luxury villas, apartments, or a boutique resort, with walking distance from the sandy beaches of the island. One of the highlights of this plot is the breathtaking sea view, allowing for the creation of stunning properties that take full advantage of the surroundings. This large parcel of land presents a rare opportunity for investment in a highly desirable area, between Saint Raphael resort and Parklane resort hotel. This property is proudly offered by Quastilo, your trusted partner in real estate. Don't miss out on this exceptional chance to secure a piece of land in Pyrgos Lemesou, Tourist area.

**Area:** 4604m<sup>2</sup>

Grigori Afxentiou 8A, 4005, Mesa Geitonia Limassol sales@quastilo.com +357 95 727 000 quastilo.com