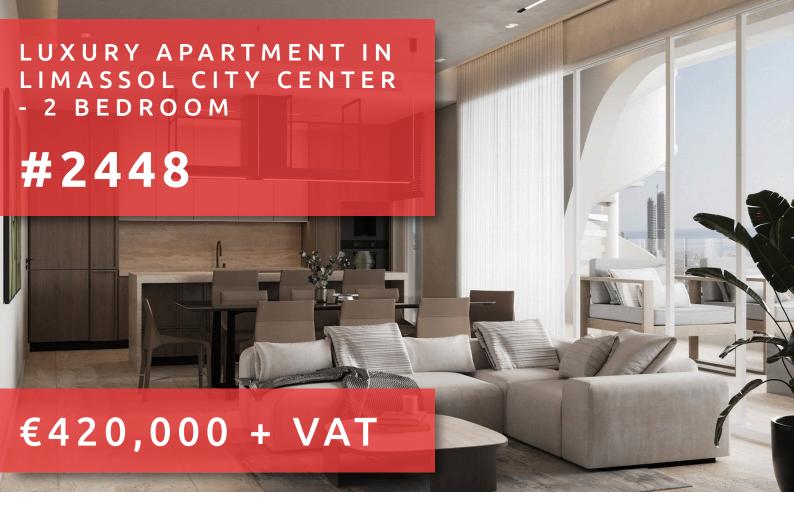

# LUXURY APARTMENT IN LIMASSOL CITY CENTER - 2 BEDROOM

## **DESCRIPTION**

A new residential project of 8 apartments, located in the vibrant heart of Limassol, in Lanitio area, a central location that presents a perfect blend of tranquility and convenience. This project is a testament to modern architecture, meticulously crafted with the highest quality materials, combining practical spaces with a visually appealing design. The 3-floor building predominantly faces southwest, providing a steady view of green landscapes, and sunlight. Each apartment is a masterpiece of modern design, with an open plan layout that creates an airy and spacious atmosphere, while high-end fixtures add a touch of elegance to each room. Every detail within the apartments has been thoughtfully considered and expertly crafted, using only high-quality materials that promise durability and style. From the sleek, modern kitchens to the sumptuous bedrooms, each space is designed to make you feel at home, yet subtly remind you of the luxury you're surrounded by.