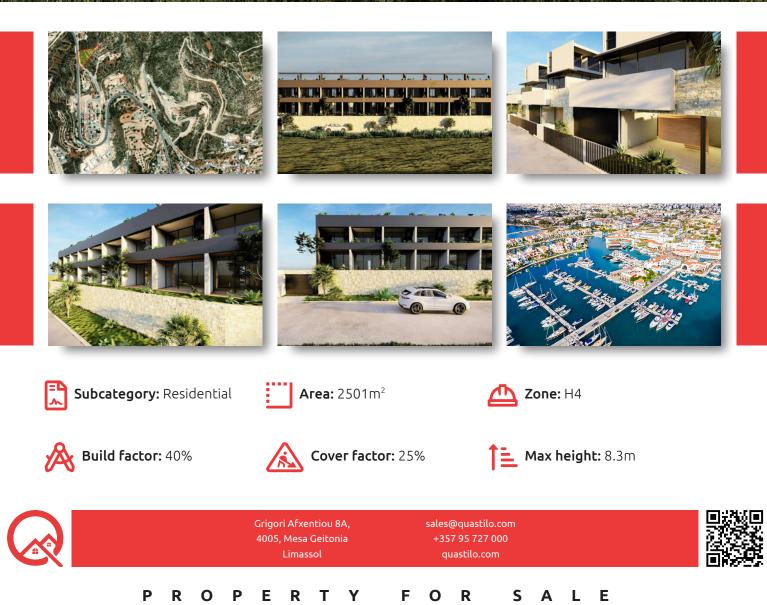

### RESIDENTIAL PLOT IN PALODIA - 2500M<sup>2</sup>

## RESIDENTIAL PLOT IN PALODIA 2500M<sup>2</sup>

#### DESCRIPTION

This residential plot with beautiful views is located on an elevated area towards the main road of Palodia-Paramitha, Limassol, within close proximity to amenities and just a short drive away from all that the cosmopolitan city of Limassol has to offer. The plot size is net 2500m<sup>2</sup> and has 40% building factor, 25% covered factor and it falls within the Residential Planning Zone H4. The land has already obtain a Planning Permit for parcelization and a Building Permit its expected shortly. You can build up to 1000m<sup>2</sup> internal areas plus verandas. There are draft designs and possibility to develop a 20 one-bedroom apartment building or four houses or two large villas. If you are looking for a plot development or plot for an investment, this opportunity is ideal.