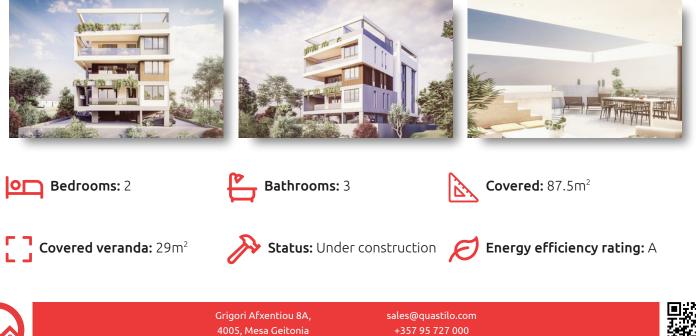

### OVERVIEW

Limassol, Agios Athanasios

\*\*\*\*\*SPECIAL OFFER\*\*\*\*\*

FROM €500.000 NOW €435.000

We are talking about modern! We are talking about luxurious! We are talking about quality!!! Ideally located in one of the best areas of Agios Athanasios, in Limassol, with easy access to the high way and close to all amenities. A contemporary apartment building full of innovation and luxury. This project provides new ways to view the concept of living. Introversion and privacy are the two main components expressed by the design. The external screening walls are far more than just an element of division between the interior and exterior. They are defining the boundary between the public and the private, between the common and the unique, the ordinary and the special, the unknown and the intimate. It consists of six deluxe two bedroom apartments. First and Second floor apartments have a covered parking spaces private storage rooms at the ground floor. Third-floor apartments have access to private roof garden, sitting and barbeque area. They have two covered parking spaces and private storage room at the ground floor. Spacious internal and external areas, energy efficiency, stylish design, high-quality materials and finishes in a unique residential project ideal choice for residence of investment!