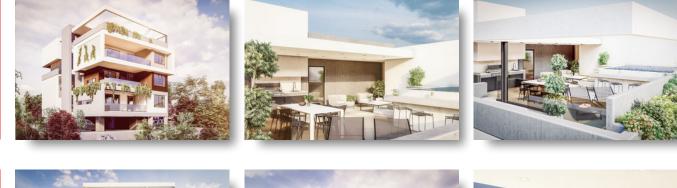

### OVERVIEW

Limassol, Agios Athanasios

\*\*\*\*\*SPECIAL OFFER\*\*\*\*\*

FROM €500.000 NOW €435.000

We are talking about modern! We are talking about luxurious! We are talking about quality!!! Ideally located in one of the best areas of Agios Athanasios, in Limassol, with easy access to the high way and close to all amenities. A contemporary apartment building full of innovation and luxury. This project provides new ways to view the concept of living. Introversion and privacy are the two main components expressed by the design. The external screening walls are far more than just an element of division between the interior and exterior. They are defining the boundary between the public and the private, between the common and the unique, the ordinary and the special, the unknown and the intimate. It consists of six deluxe two bedroom apartments. First and Second floor apartments have a covered parking spaces private storage rooms at the ground floor. Third-floor apartments have access to private roof garden, sitting and barbeque area. They have two covered parking spaces and private storage room at the ground floor. Spacious internal and external areas, energy efficiency, stylish design, high-quality materials and finishes in a unique residential project ideal choice for residence of investment!