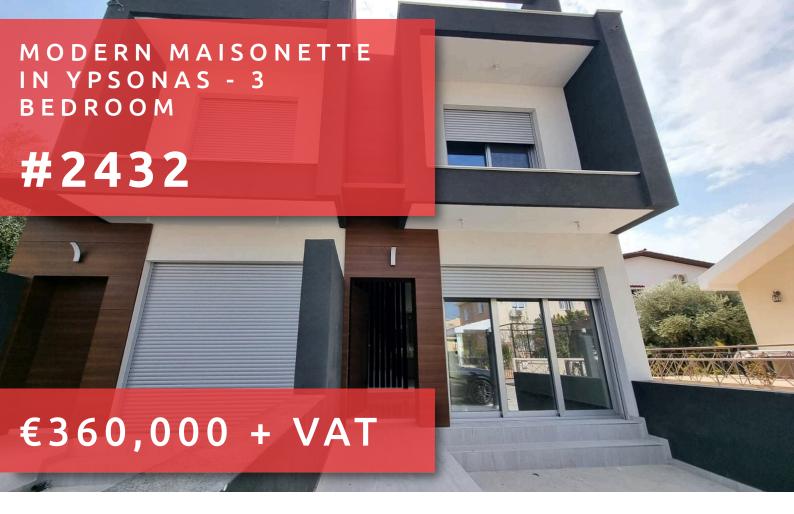

# MODERN MAISONETTE IN YPSONAS BEDROOM

## **DESCRIPTION**

For sale this stunning maisonette in the vibrant area of Ypsonas. Built in 2024, this modern property offers 120 square meters of key-ready living space, perfect for families seeking comfort and style. This home features three spacious bedrooms, all en-suite, open plan kitchen, dining and living area, guest toilet and on the top floor an amazing roof garden with provision for jacuzzi, perfect for relaxation after a long day. Ypsonas is known for its friendly community and excellent amenities. Residents can enjoy a variety of shops, restaurants, and recreational facilities within easy reach. The area is well-connected, making it convenient for commuting and exploring nearby attractions. With an impressive energy efficiency rating of A, this property not only offers modern comforts but also promotes a sustainable lifestyle. Don't miss the opportunity to make this beautiful house your new home. For more information and to schedule a viewing, please contact Quastilo.