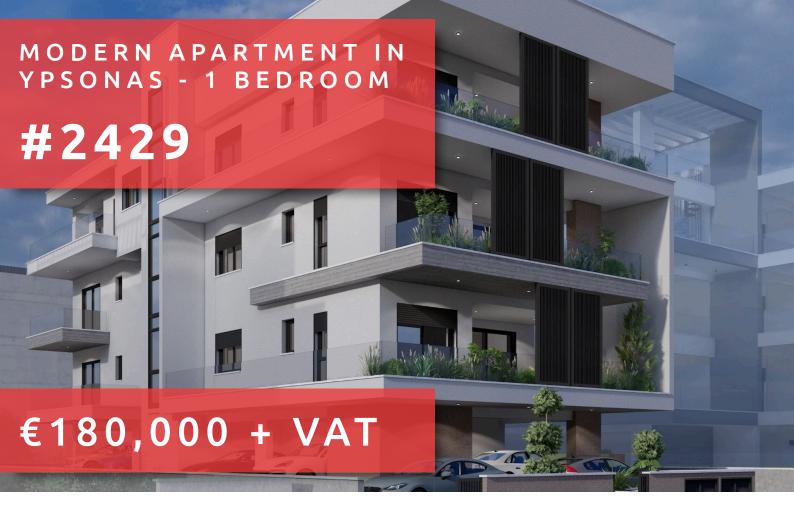

# MODERN APARTMENT IN YPSONAS BEDROOM

### **DESCRIPTION**

This modern building with eco-friendly living spaces, emphasizing sustainability and harmony, providing a nurturing environment for its residents. Located in Ypsonas, Limassol that offers convenient access to key amenities, schools, shopping centers, and more, while maintaining a peaceful suburban feel. It's the perfect blend of city convenience and quiet living. the project combines contemporary design with an intimate and private living experience. With only 8 apartments, this development offers a unique and serene community atmosphere. Earth Residence features a range of thoughtfully designed apartments that cater to various lifestyles: • 1, 2, and 3 Bedroom Apartments: Spacious and functional layouts that maximize comfort and style, perfect for individuals, couples, and families. Penthouse Apartments: Two luxurious penthouse units, one of which comes with a private roof garden, offering an elevated living experience with stunning views and outdoor space. Crafted with attention to every detail, all apartments are finished with high-quality Italian woodwork, featuring soft-close mechanisms for a touch of luxury in your everyday living. The commitment to premium materials ensures a perfect blend of elegance and durability. The project is designed with the environment in mind, achieving an Energy Efficiency Class A rating. Each apartment is equipped with its own photovoltaic system, reducing energy costs and promoting a sustainable lifestyle. Every apartment comes with its own designated parking space, with 1 space per unit. In addition, there are provisions for electric vehicle charging stations, ensuring that your home is ready for the future of transportation. Don't miss out on this chance to be part of a private, modern, and sustainable living environment.