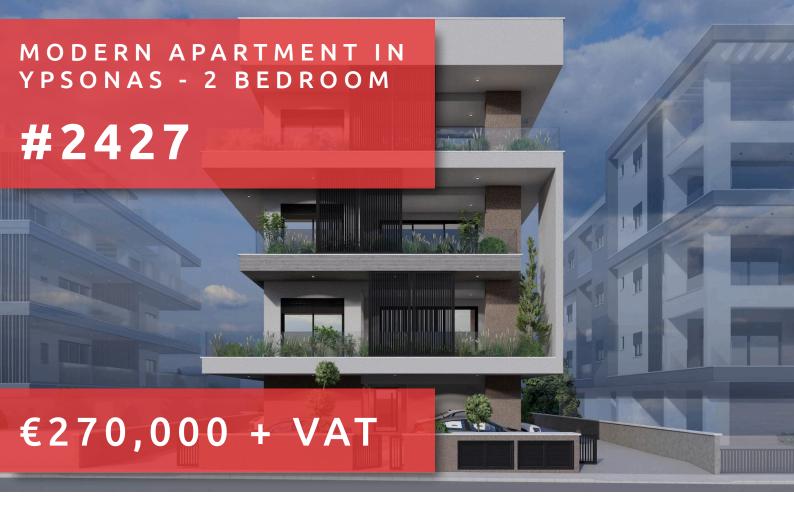

# MODERN APARTMENT IN YPSONAS BEDROOM

### **OVERVIEW**

Limassol, Ypsonas

Apartment # 2427

## **DESCRIPTION**

This modern building with eco-friendly living spaces, emphasizing sustainability and harmony, providing a nurturing environment for its residents. Located in Ypsonas, Limassol that offers convenient access to key amenities, schools, shopping centers, and more, while maintaining a peaceful suburban feel. It's the perfect blend of city convenience and quiet living. the project combines contemporary design with an intimate and private living experience. With only 8 apartments, this development offers a unique and serene community atmosphere. Earth Residence features a range of thoughtfully designed apartments that cater to various lifestyles: • 1, 2, and 3 Bedroom Apartments: Spacious and functional layouts that maximize comfort and style, perfect for individuals, couples, and families. Penthouse Apartments: Two luxurious penthouse units, one of which comes with a private roof garden, offering an elevated living experience with stunning views and outdoor space. Crafted with attention to every detail, all apartments are finished with high-quality Italian woodwork, featuring soft-close mechanisms for a touch of luxury in your everyday living. The commitment to premium materials ensures a perfect blend of elegance and durability. The project is designed with the environment in mind, achieving an Energy Efficiency Class A rating. Each apartment is equipped with its own photovoltaic system, reducing energy costs and promoting a sustainable lifestyle. Every apartment comes with its own designated parking space, with 1 space per unit. In addition, there are provisions for electric vehicle charging stations, ensuring that your home is ready for the future of transportation. Don't miss out on this chance to be part of a private, modern, and sustainable living environment.