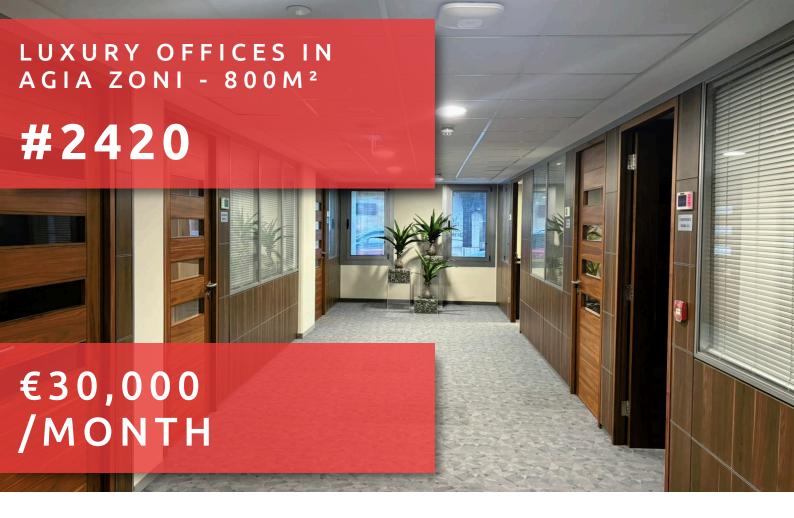

# LUXURY OFFICES IN AGIA ZONI -800 M<sup>2</sup>

## **DESCRIPTION**

Located in the middle of everything, in Agia Zoni, Limassol, surrounded by all amenities and with easy access to all main roads. This outstanding building consists of luxury offices and it is carefully designed to achieve the level of quality that any business deserves and expects. Available office: - 800m<sup>2</sup> - 10 underground parking - Price includes all the bills - Additional service as event hall with catering cafe available for the events.

### **FEATURES**

Entrance gate Reception Double glazing

Luxury specifications Near amenities