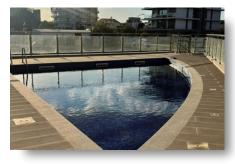

#### **DESCRIPTION**

This 3-bedroom apartment at San Marino Residence features a beautifully decorated, stylish interior, and a large roof garden with breathtaking sea views. Just 5 minutes from the beach, it's the perfect blend of sophistication and coastal living. The complex is situated in a quiet location in Limassol, just 300m from the beach and the famous eucalyptus park Dasoudi. Here you can escape the hustle and bustle of every day routine. This modern residential building, designed according to an individual project, consists of 6 spacious apartments. It comprises four 3 bedroom apartments with spacious covered terraces and a provision for an additional either a room or an office; and two penthouses with access to a private roof garden with an additional bedroom in there. Amenities include: underground parking and storage rooms for each apartment, communal gym and sauna. Public areas of the complex are equipped with a video surveillance monitoring system. Modern design and high tech solutions, soundproofing, thermal insulation and energy efficient systems, high-quality Italian finishing materials, provisions for «Smart Home» system, key-ready home and much more. Recreation area at the overflow pool with a waterfall will pleasantly surprise you and relax after a hard working day.

## **FACILITIES**

Aircondition, Split system Heating, Underfloor Parking, Covered

Pool, Communal Elevator Storage

Solar water heater