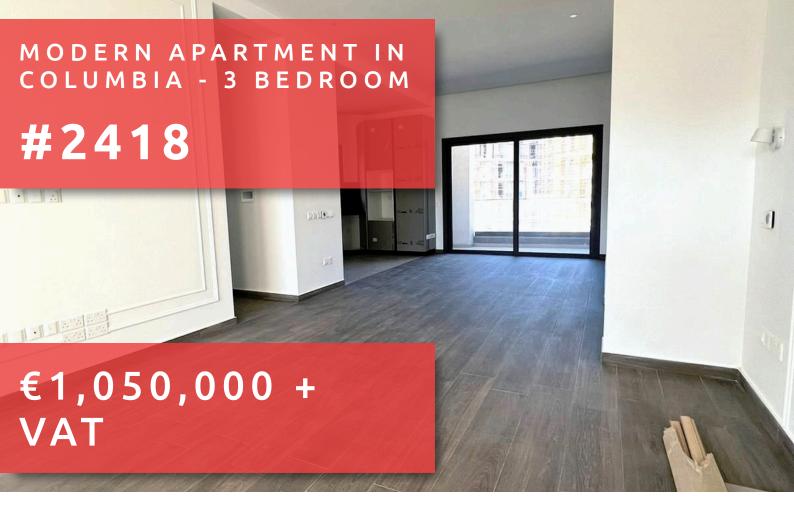

# MODERN APARTMENT IN COLUMBIA BEDROOM

#### **DESCRIPTION**

This 3-bedroom apartment at San Marino Residence features a beautifully decorated, stylish interior, and a large roof garden with breathtaking sea views. Just 5 minutes from the beach, it's the perfect blend of sophistication and coastal living. The complex is situated in a quiet location in Limassol, just 300m from the beach and the famous eucalyptus park Dasoudi. Here you can escape the hustle and bustle of every day routine. This modern residential building, designed according to an individual project, consists of 6 spacious apartments. It comprises four 3 bedroom apartments with spacious covered terraces and a provision for an additional either a room or an office; and two penthouses with access to a private roof garden with an additional bedroom in there. Amenities include: underground parking and storage rooms for each apartment, communal gym and sauna. Public areas of the complex are equipped with a video surveillance monitoring system. Modern design and high tech solutions, soundproofing, thermal insulation and energy efficient systems, high-quality Italian finishing materials, provisions for «Smart Home» system, key-ready home and much more. Recreation area at the overflow pool with a waterfall will pleasantly surprise you and relax after a hard working day.