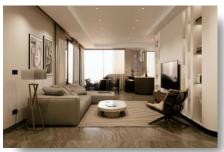

# **DESCRIPTION**

A brand new project that comprises of 5 supreme apartments at a one of the most demanded location of Limassol, at Panthea area, with easy access to highway, close to all amenities and an only short drive to Limassol city center. Quality materials, modern finishes, energy efficiency and much more are the main assets of this project. The Whole Floor Penthouse, is a 3-bedroom whole floor apartment, offering breathtaking sea views and has its own private roof garden with storage, bbd and toilet.

Interior Area: 122.3m<sup>2</sup> Covered Veranda: 20m<sup>2</sup> Uncovered Veranda: 17.4m<sup>2</sup>

Total Area: 235.7m<sup>2</sup> Storage: 17.5m<sup>2</sup>

Ideal choice for residence or investment.