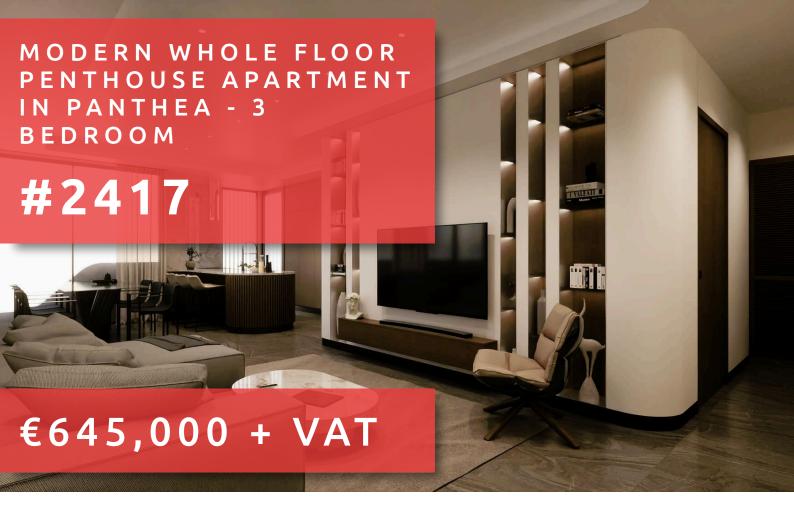

# MODERN WHOLE FLOOR PENTHOUSE **APARTMENT IN PANTHEA - 3** BEDROOM

## **OVERVIEW**

Limassol, Panthea

Apartment # 2417

# **DESCRIPTION**

A brand new project that comprises of 5 supreme apartments at a one of the most demanded location of Limassol, at Panthea area, with easy access to highway, close to all amenities and an only short drive to Limassol city center. Quality materials, modern finishes, energy efficiency and much more are the main assets of this project. The Whole Floor Penthouse, is a 3-bedroom whole floor apartment, offering breathtaking sea views and has its own private roof garden with storage, bbd and toilet.