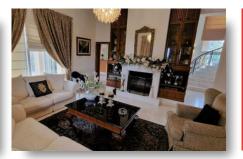

### DESCRIPTION

Strategically placed on a large plot 1270m<sup>2</sup>, the villa itself has a total covered area of 570m<sup>2</sup> and consists of 4+1 bedroom. Located in the prestigious area of Kalogiroi, Limassol, just a short drive from all amenities. The property benefits from landscape gardens, private pool and barbeque area. Spacious internal and external areas, high quality materials and finishes in a unique property for a comfortable and lifetime living! Title Deeds available!!!