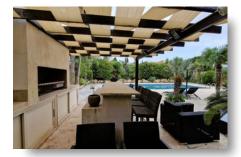

### DESCRIPTION

Strategically placed on a large plot 1270m<sup>2</sup>, the villa itself has a total covered area of 570m<sup>2</sup> and consists of 4+1 bedroom. Located in the prestigious area of Kalogiroi, Limassol, just a short drive from all amenities. The property benefits from landscape gardens, private pool and barbeque area. Spacious internal and external areas, high quality materials and finishes in a unique property for a comfortable and lifetime living! Title Deeds available!!!

### FACILITIES

Public transport: 100 m

| Aircondition, Split system | Heating, Central      | Parking, Covered   |
|----------------------------|-----------------------|--------------------|
| Pool, Private              | Maid's room           | Solar water heater |
| FEATURES                   |                       |                    |
| Easy access to highway     | Spacious rooms        | Fitted wardrobes   |
| Entrance gate              | Garden, large         | Double glazing     |
| Guest WC                   | Veranda               | Rental potential   |
| En suite shower            | Luxury specifications | Near amenities     |
| Kitchen appliances         |                       |                    |
| DISTANCES                  |                       |                    |
| Amenities: 200 m           | Airport: 50 km        | <b>Sea:</b> 2 km   |