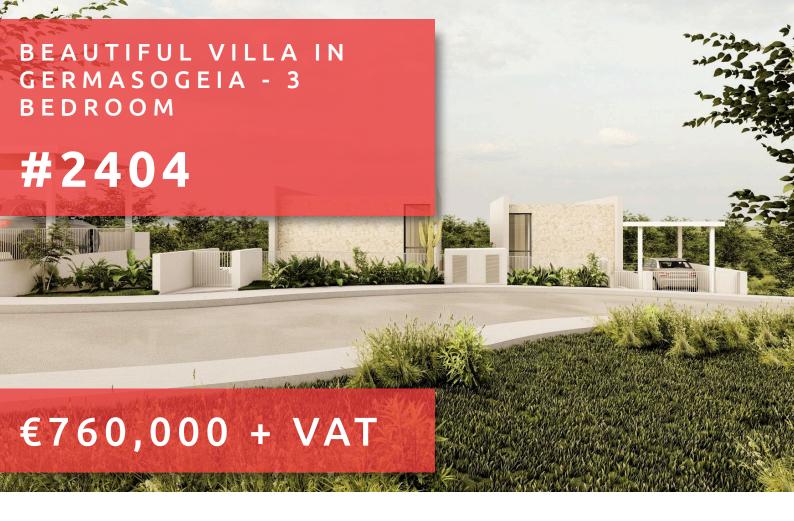

# BEAUTIFUL VILLA IN GERMASOGEIA 3 BEDROOM

#### **OVERVIEW**

Limassol, Germasogeia

### **DESCRIPTION**

This villa is a well-thought designed property located in Kefalokremmos, Germasogeia. A really unique location with brand-new homes, great infrastructure and tranquil surroundings just three minutes drive from the roundabout. Excellent area for families that are looking to live in a safe and clean environment that pleases the eye. Most probably the nicest area in Limassol for villa developments. The 40% density of the area assures that only private homes can be built. This villa has a total of three bedrooms, all of them being ensuite. There is an additional one ensuite studio on a separate housing unit which can be used for the as a guest bedroom, as an office or a gym. The villa enjoys high ceilings with top to floor thermo-isolated aluminum system windows, an open plan kitchen-living room area with a modern fireplace covering both areas, a large island bar and a dinning area. The swimming pool its dressed with turquoise tone-color tiles. The property has a south orientation and enjoys beautiful views to the sea towards the green valley of Germasogeia. Great to be used as a family residence.