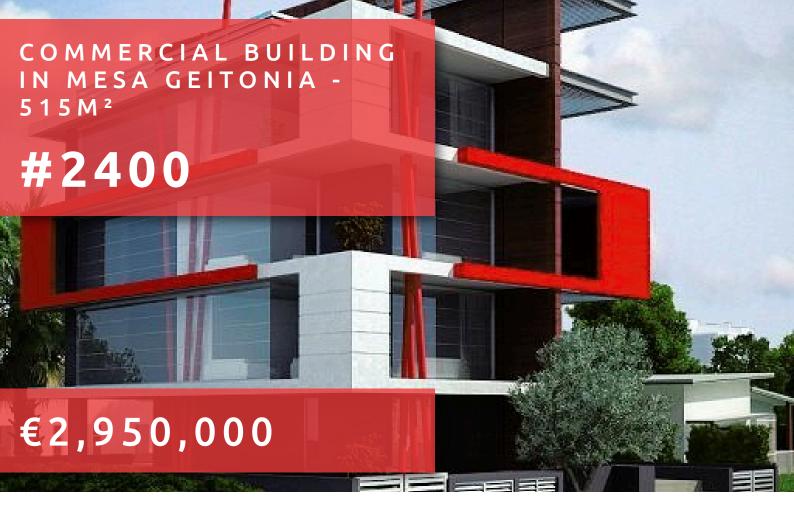

# COMMERCIAL BUILDING IN MESA GEITONIA - 515M<sup>2</sup>

## **OVERVIEW**

Limassol, Mesa Geitonia

Commercial Building ## 2400

## **DESCRIPTION**

Located next to the high way in Mesa Geitonia, Limassol, in the middle of everything, this commercial property is now available for sale with permits ready to start immediately. An excellent choice for prestigious companies seeking an inspirational building in which to set up their business.