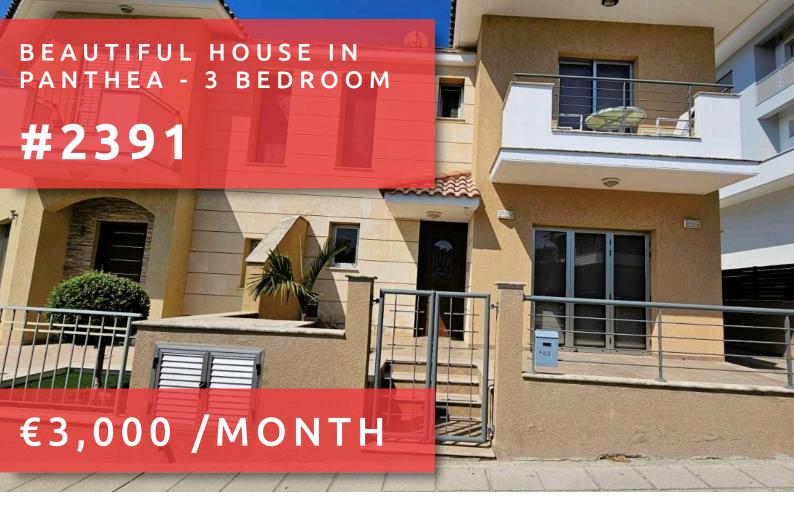

# BEAUTIFUL HOUSE IN PANTHEA BEDROOM

## **OVERVIEW**

Limassol, Panthea

Semi-Detached House # 2391

### **DESCRIPTION**

Located in on of the most prestigious area of Panthea, Limassol, close to all amenities and we easy access to highway. The house consists of 3 bedrooms, en suite shower in the master bedroom, main bathroom, guest toilet, kitchen, living and dining area. The house renovated, no one has lived in it yet, is fully furnished with electrical al appliances all new. Externally there are covered and uncovered verandas and parking. The property would make an ideal family home for all year round.