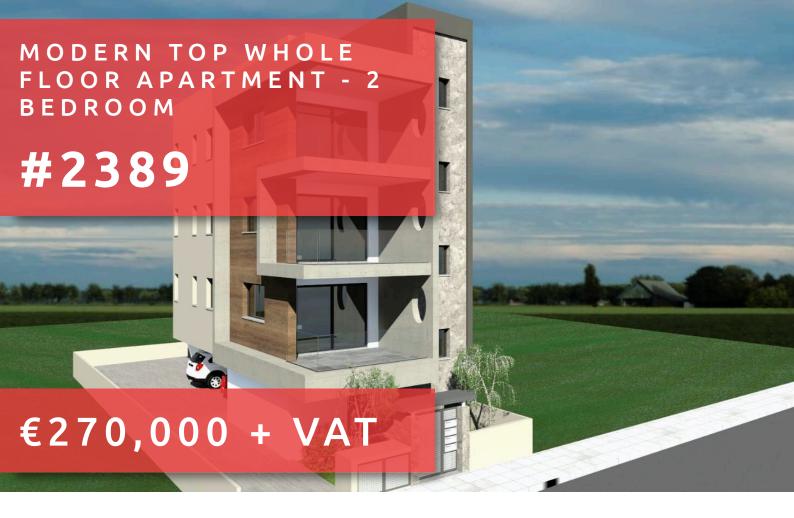

# MODERN TOP WHOLE FLOOR APARTMENT - 2 BEDROOM

## **OVERVIEW**

**#** 2389

#### **DESCRIPTION**

This modern building is located in Zakaki, Limassol, surrounded by all amenities, with easy access to highway, 10 minutes drive from Limassol Marina and city center, and it is only a 5 minutes drive from the Limassol Casino City of Dreams and My Mall and also a 5 minutes drive from the beach. The project consist of only 3 whole floor apartments. Each apartment has its own covered parking space and private storeroom. Spacious internal and external areas, stylish design, high-quality materials, and finishes in a modern residential project. Excellent choice for residence or investment. \*\*\*\*Last one top floor apartment\*\*\*\*