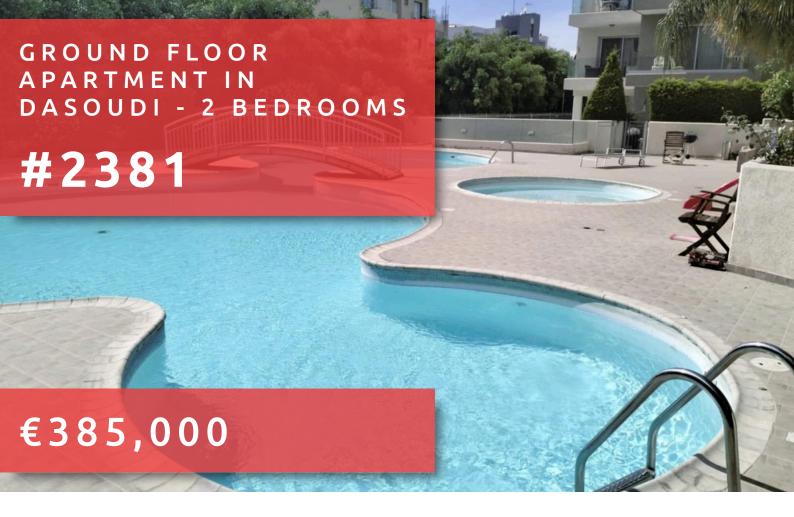

# GROUND FLOOR APARTMENT DASOUDI - 2 BEDROOMS

## **OVERVIEW**

Limassol, Germasogeia Tourist Area

## **DESCRIPTION**

Located in Potamos Germasogeias, Dasoudi area, Limassol, just 100m from Limassol's sandy beaches, surrounded by all amenities and a few minutes away from the city center. It is 2 bedroom ground floor apartment and the covered area is 79m<sup>2</sup>, covered veranda 6m<sup>2</sup> and has 94m² yard. The property benefits from common pools, and private garden. This property would make an ideal private permanent residence or an attractive holiday home investment with potential high rental returns. Title deeds!!!