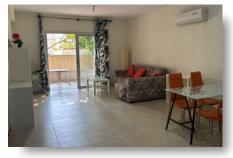

## **DESCRIPTION**

Located in Potamos Germasogeias, Dasoudi area, Limassol, just 100m from Limassol's sandy beaches, surrounded by all amenities and a few minutes away from the city center. It is 2 bedroom ground floor apartment and the covered area is 79m<sup>2</sup>, covered veranda 6m<sup>2</sup> and has 94m² yard. The property benefits from common pools, and private garden. This property would make an ideal private permanent residence or an attractive holiday home investment with potential high rental returns. Title deeds!!!

## **FEATURES**

Veranda Garden Rental potential

Walking distance to beach Near amenities Kitchen appliances