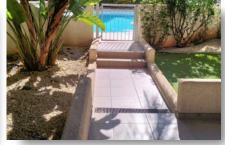

## **DESCRIPTION**

Located in Potamos Germasogeias, Dasoudi area, Limassol, just 100m from Limassol's sandy beaches, surrounded by all amenities and a few minutes away from the city center. It is 2 bedroom ground floor apartment and the covered area is 79m<sup>2</sup>, covered veranda 6m<sup>2</sup> and has 94m² yard. The property benefits from common pools, and private garden. This property would make an ideal private permanent residence or an attractive holiday home investment with potential high rental returns. Title deeds!!!

## **FEATURES**

Veranda Garden Rental potential

Walking distance to beach Near amenities Kitchen appliances