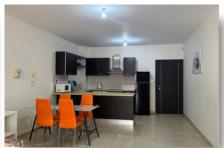

## **DESCRIPTION**

Located in Potamos Germasogeias, Dasoudi area, Limassol, just 100m from Limassol's sandy beaches, surrounded by all amenities and a few minutes away from the city center. It is 2 bedroom ground floor apartment and the covered area is 79m<sup>2</sup>, covered veranda 6m<sup>2</sup> and has 94m² yard. The property benefits from common pools, and private garden. This property would make an ideal private permanent residence or an attractive holiday home investment with potential high rental returns. Title deeds!!!

## **FEATURES**

Veranda Garden Rental potential

Walking distance to beach Near amenities Kitchen appliances