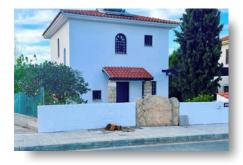

### BEAUTIFUL DETACHED HOUSE IN PISSOURI - 2 BEDROOM

#### DESCRIPTION

This beautiful detached house is located in Pissouri, Limassol. Pissouri is the third largest village district in the Limassol district of Cyprus, and is located just off the A6 motorway midway between Limassol and Paphos (34 kilometers from each). With its idyllic location, this property offers the perfect balance of tranquility and accessibility. The plot size is 420m<sup>2</sup> and the covered area 90m<sup>2</sup>. It consists of 2 bedrooms, living area, kitchen, dining area, main bathroom and guest toilet. It is recently refurbished and Fully insulated. Externally there are covered and uncovered verandas, pergola, parking and garden. Also has amazing sea view. All amenities are close coffee shops, restaurants, supermarkets class The house is two Minutes from the sea. This property would make an ideal private permanent residence or an attractive holiday home investment with potential high rental returns. Title deeds!!!