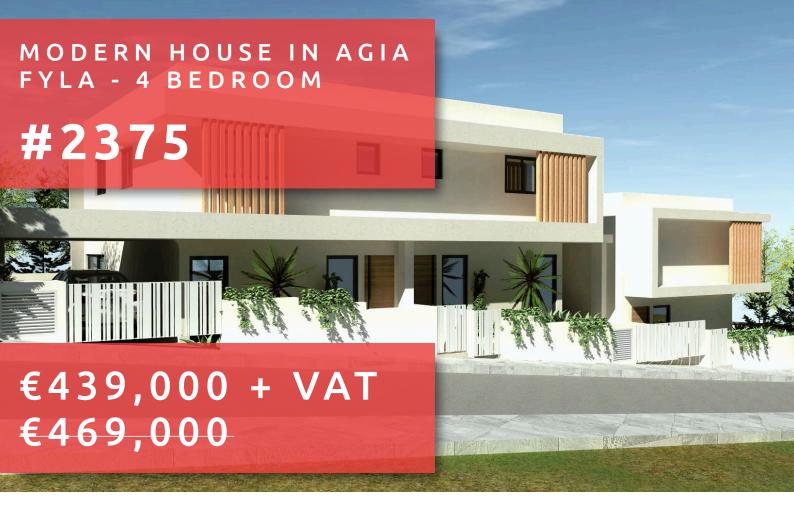

# MODERN HOUSE IN AGIA FYLA BEDROOM

# **OVERVIEW**

Limassol, Agia Fyla

Semi-Detached House ## 2375

## **DESCRIPTION**

This modern project is located in a peaceful area of Agia Fyla, Limassol. The development consists of 3 houses and will be built to high standards, offering comfort and exquisite interior spaces. Each house is facilitated with modern and quality materials. The houses are comprised of 2 floors. On the ground floor, there is an open plan space with living and dining area, kitchen and a guest toilet. On the first floor, there are 4 bedrooms, en-suite shower in the master bedroom and main bathroom. Externally there is a garden, covered and uncovered verandas, and covered parking. A unique opportunity to own this beautiful residence.