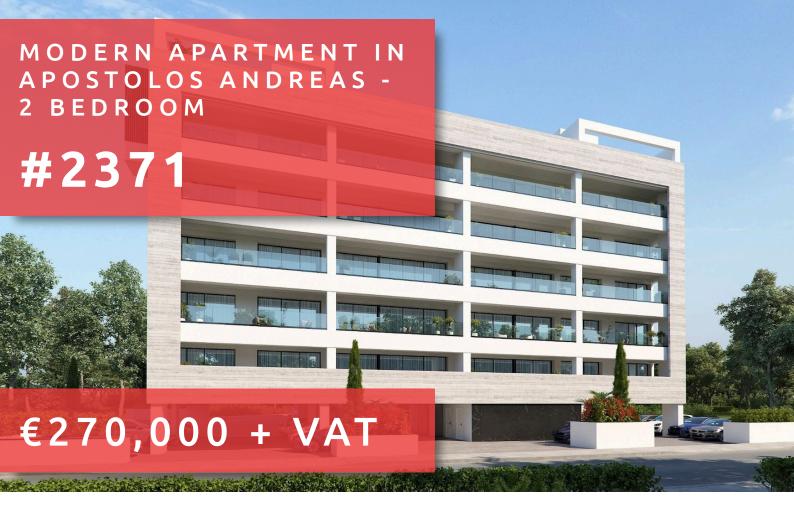

# MODERN APARTMENT IN APOSTOLOS ANDREAS - 2 BEDROOM

### **OVERVIEW**

Limassol, Apostolos Andreas

## **DESCRIPTION**

This modern building is located in Apostolos Andreas, Limassol, surrounded by all amenities, with easy access to highway and city center, 5 minutes drive from Limassol Marina, and it is less than a ten minute drive from the new buildings of the Cyprus University of Technology (TEPAK-VEREGGARIA), the Limassol Casino City of Dreams. The project consist of 24 modern apartments, 14 one-bedroom apartments, 8 two-bedroom apartments and 2 two-bedroom penthouses. Each apartment has its own covered parking space and private storeroom, while the main entrance of the building will be equipped with a video door entry system and parking spaces are accessible using remote controls. Spacious internal and external areas, stylish design, high-quality materials, and finishes in a unique residential project. Excellent choice for residence or investment.