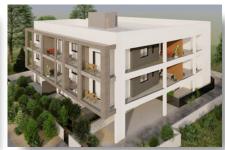

## **DESCRIPTION**

This modern building is located in Kato Polemidia, Limassol, surrounded by all amenities, with easy access to highway, 10 minutes drive from Limassol Marina and city center, and it is only a 5 minutes drive from the Limassol Casino City of Dreams and My Mall and also a 2 minutes drive from the new planned residential buildings of Cyprus University of Technology (TEPAK-VEREGGARIA). The project consist of 17 two bedroom apartments. Each apartment has its own covered parking space and private storeroom, while the main entrance of the building will be equipped with a video door entry system and parking spaces are accessible using remote controls. Spacious internal and external areas, stylish design, high-quality materials, and finishes in a unique residential project. Excellent choice for residence or investment.