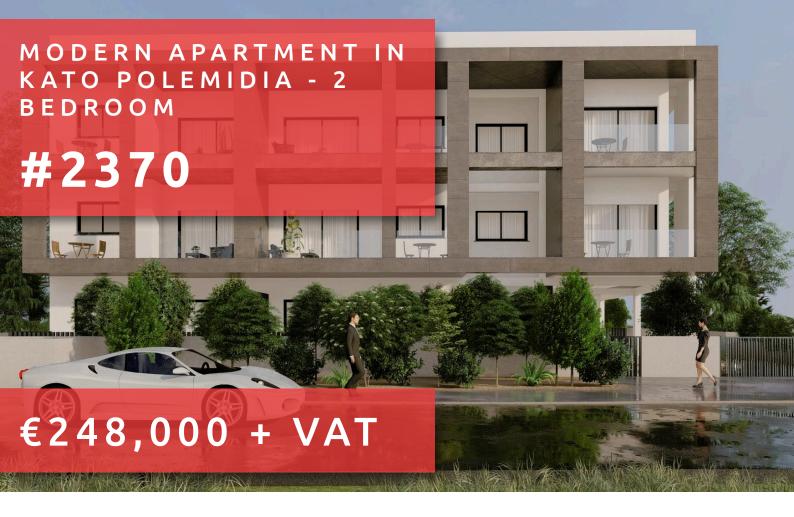

# MODERN APARTMENT IN KATO POLEMIDIA - 2 BEDROOM

## **DESCRIPTION**

This modern building is located in Kato Polemidia, Limassol, surrounded by all amenities, with easy access to highway, 10 minutes drive from Limassol Marina and city center, and it is only a 5 minutes drive from the Limassol Casino City of Dreams and My Mall and also a 2 minutes drive from the new planned residential buildings of Cyprus University of Technology (TEPAK-VEREGGARIA). The project consist of 17 two bedroom apartments. Each apartment has its own covered parking space and private storeroom, while the main entrance of the building will be equipped with a video door entry system and parking spaces are accessible using remote controls. Spacious internal and external areas, stylish design, high-quality materials, and finishes in a unique residential project. Excellent choice for residence or investment.