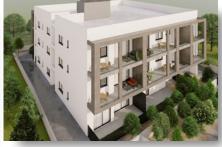

## **DESCRIPTION**

This modern building is located in Kato Polemidia, Limassol, surrounded by all amenities, with easy access to highway, 10 minutes drive from Limassol Marina and city center, and it is only a 5 minutes drive from the Limassol Casino City of Dreams and My Mall and also a 2 minutes drive from the new planned residential buildings of Cyprus University of Technology (TEPAK-VEREGGARIA). The project consist of 17 two bedroom apartments. Each apartment has its own covered parking space and private storeroom, while the main entrance of the building will be equipped with a video door entry system and parking spaces are accessible using remote controls. Spacious internal and external areas, stylish design, high-quality materials, and finishes in a unique residential project. Excellent choice for residence or investment.