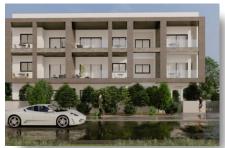

## **DESCRIPTION**

This modern building is located in Kato Polemidia, Limassol, surrounded by all amenities, with easy access to highway, 10 minutes drive from Limassol Marina and city center, and it is only a 5 minutes drive from the Limassol Casino City of Dreams and My Mall and also a 2 minutes drive from the new planned residential buildings of Cyprus University of Technology (TEPAK-VEREGGARIA). The project consist of 17 two bedroom apartments. Each apartment has its own covered parking space and private storeroom, while the main entrance of the building will be equipped with a video door entry system and parking spaces are accessible using remote controls. Spacious internal and external areas, stylish design, high-quality materials, and finishes in a unique residential project. Excellent choice for residence or investment.