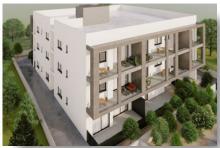

## **DESCRIPTION**

This modern building is located in Kato Polemidia, Limassol, surrounded by all amenities, with easy access to highway, 10 minutes drive from Limassol Marina and city center, and it is only a 5 minutes drive from the Limassol Casino City of Dreams and My Mall and also a 2 minutes drive from the new planned residential buildings of Cyprus University of Technology (TEPAK-VEREGGARIA). The project consist of 17 two bedroom apartments. Each apartment has its own covered parking space and private storeroom, while the main entrance of the building will be equipped with a video door entry system and parking spaces are accessible using remote controls. Spacious internal and external areas, stylish design, high-quality materials, and finishes in a unique residential project. Excellent choice for residence or investment.