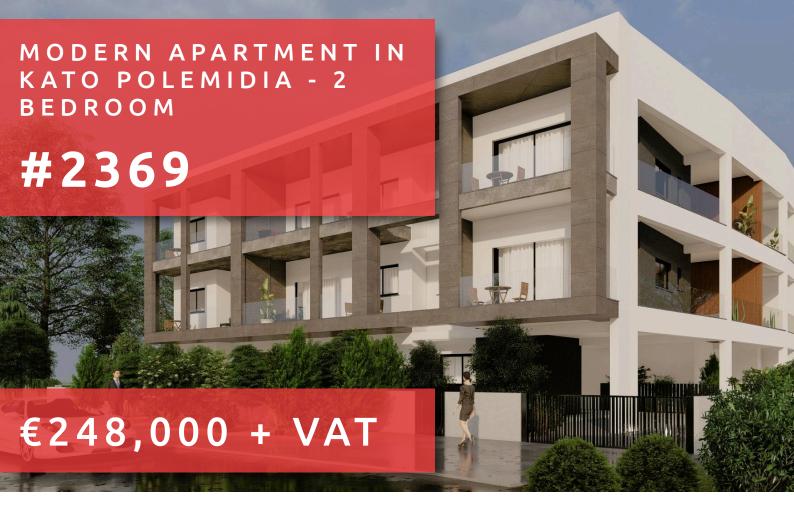

# MODERN APARTMENT IN KATO POLEMIDIA - 2 BEDROOM

## **DESCRIPTION**

This modern building is located in Kato Polemidia, Limassol, surrounded by all amenities, with easy access to highway, 10 minutes drive from Limassol Marina and city center, and it is only a 5 minutes drive from the Limassol Casino City of Dreams and My Mall and also a 2 minutes drive from the new planned residential buildings of Cyprus University of Technology (TEPAK-VEREGGARIA). The project consist of 17 two bedroom apartments. Each apartment has its own covered parking space and private storeroom, while the main entrance of the building will be equipped with a video door entry system and parking spaces are accessible using remote controls. Spacious internal and external areas, stylish design, high-quality materials, and finishes in a unique residential project. Excellent choice for residence or investment.