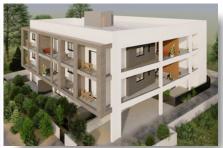

## **DESCRIPTION**

This modern building is located in Kato Polemidia, Limassol, surrounded by all amenities, with easy access to highway, 10 minutes drive from Limassol Marina and city center, and it is only a 5 minutes drive from the Limassol Casino City of Dreams and My Mall and also a 2 minutes drive from the new planned residential buildings of Cyprus University of Technology (TEPAK-VEREGGARIA). The project consist of 17 two bedroom apartments. Each apartment has its own covered parking space and private storeroom, while the main entrance of the building will be equipped with a video door entry system and parking spaces are accessible using remote controls. Spacious internal and external areas, stylish design, high-quality materials, and finishes in a unique residential project. Excellent choice for residence or investment.