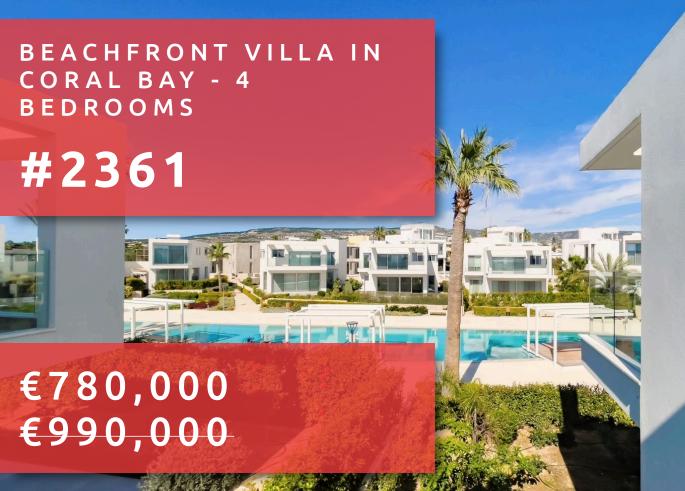

## **BEACHFRONT VILLA IN CORAL BAY - 4** BEDROOMS

## **OVERVIEW**

Paphos, Pegeia

Villa # 2361

## **DESCRIPTION**

A state-of-the-art seafront villa feature an outstanding composition of design and creativity, notable for the fluid transitions between spaces as well as the clarity, simplicity and rich tactility of the materials palette. Situated in one of the most sought-after locations in Paphos, most featuring private swimming pools and all within walking distance to the Mediterranean Sea. This exclusive gated development offers residents landscaped gardens, large verandas, patios, gym and sauna facilities. The area is very popular with International holiday makers who are either living permanently in Cyprus or have invested in a holiday home. Live the dream next to the sea.