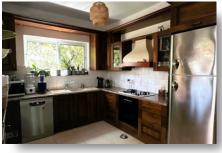

## **DESCRIPTION**

Located in Potamos Germasogeias, Limassol, just 600m from Limassol's sandy beaches, surrounded by all amenities and a few minutes away from the city center. This beautiful house it consists of 3 bedrooms, en-suite shower and walking closet in the master bedroom, main bathroom, kitchen, living and dining area and guest toilet. Externally the property benefits from private pool, barbeque area and garden. It is fully furnished, has electrical appliances, A/C split units and Diesel central heating. Excellent choice for residence!

## **FEATURES**

Easy access to main roads Easy access to highway Fitted wardrobes

Garden Walk-in closet Double glazing

Guest WC Veranda En suite Shower

Walking distance to beach Near amenities Kitchen appliances