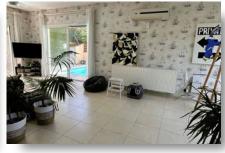

## **DESCRIPTION**

Located in Potamos Germasogeias, Limassol, just 600m from Limassol's sandy beaches, surrounded by all amenities and a few minutes away from the city center. This beautiful house it consists of 3 bedrooms, en-suite shower and walking closet in the master bedroom, main bathroom, kitchen, living and dining area and guest toilet. Externally the property benefits from private pool, barbeque area and garden. It is fully furnished, has electrical appliances, A/C split units and Diesel central heating. Excellent choice for residence!

### **FACILITIES**

Aircondition, Split system Heating, Central Parking, Covered

Pool, Private Solar water heater