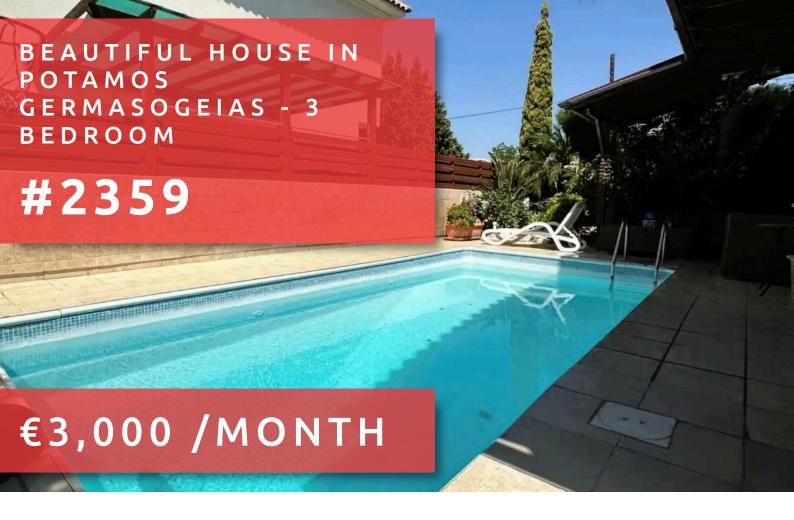

# BEAUTIFUL HOUSE IN POTAMOS GERMASOGEIAS - 3 BEDROOM

## **OVERVIEW**

Limassol, Germasogeia Tourist Area

Detached House ## 2359

## **DESCRIPTION**

Located in Potamos Germasogeias, Limassol, just 600m from Limassol's sandy beaches, surrounded by all amenities and a few minutes away from the city center. This beautiful house it consists of 3 bedrooms, en-suite shower and walking closet in the master bedroom, main bathroom, kitchen, living and dining area and guest toilet. Externally the property benefits from private pool, barbeque area and garden. It is fully furnished, has electrical appliances, A/C split units and Diesel central heating. Excellent choice for residence!

### **FACILITIES**

Aircondition, Split system Heating, Central Parking, Covered

Pool, Private Solar water heater