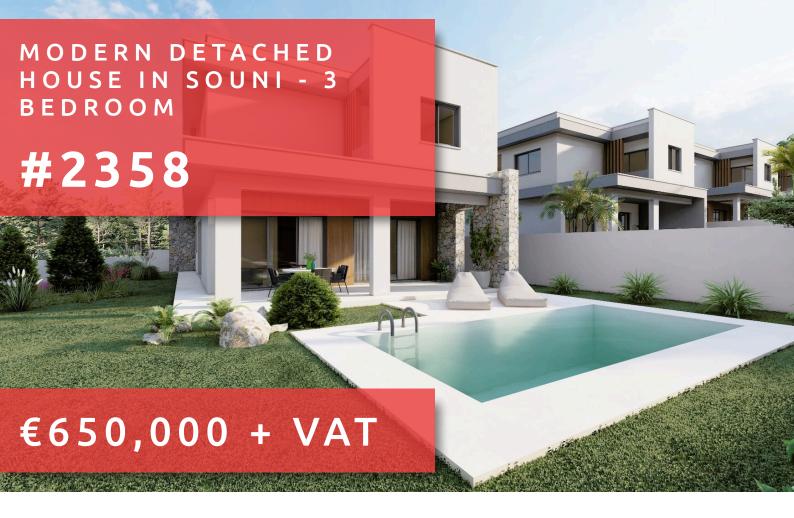

# MODERN DETACHED HOUSE IN SOUNI -BEDROOM

### **DESCRIPTION**

A beautiful residential development on the outskirts of Limassol, offering stunning 3-bedroom villas, with provision for an extra bedroom. Set in a peaceful environment amongst pine trees and overlooking the Akrotiri Coast line, its rural location ensures tranquility and privacy, yet it's just a 10-minute drive the cosmopolitan city of Limassol. The design of the villas has been inspired by Mediterranean architecture and they are built in large plots with the option of your own private swimming pools and barbecue areas. Great selection of finishes creates appealing living spaces with wooden surfaces and the touch of natural stone. Let the magic of Souni captivate you with its views of the coast line and the surrounding Cypriot countryside. Set high above sea level, these properties are elevated from the humidity belt promising residents a healthy and refreshing climate.