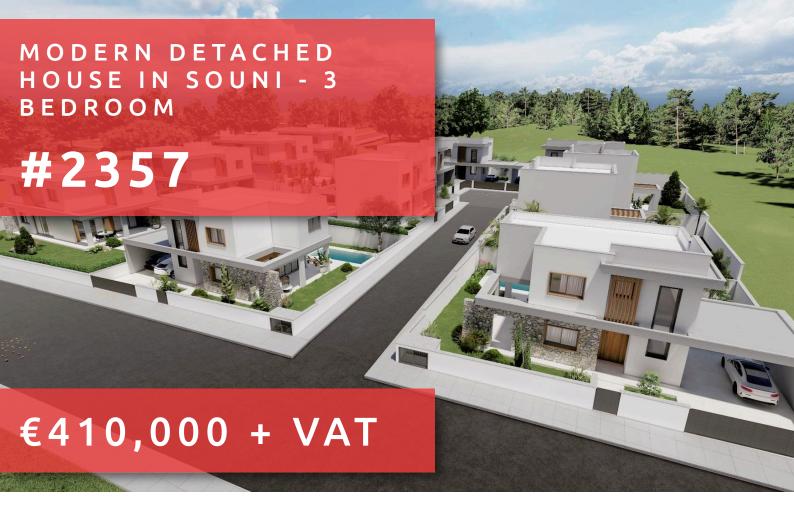

# MODERN DETACHED HOUSE IN SOUNI - 3 BEDROOM

#### **DESCRIPTION**

A beautiful residential development on the outskirts of Limassol, offering stunning 3-bedroom villas, with provision for an extra bedroom. Set in a peaceful environment amongst pine trees and overlooking the Akrotiri Coast line, its rural location ensures tranquility and privacy, yet it's just a 10-minute drive the cosmopolitan city of Limassol. The design of the villas has been inspired by Mediterranean architecture and they are built in large plots with the option of your own private swimming pools and barbecue areas. Great selection of finishes creates appealing living spaces with wooden surfaces and the touch of natural stone. Let the magic of Souni captivate you with its views of the coast line and the surrounding Cypriot countryside. Set high above sea level, these properties are elevated from the humidity belt promising residents a healthy and refreshing climate.