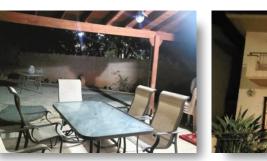

### DESCRIPTION

This beautiful 4-bedroom detached house is located in a peaceful area of Kato Polemidia, Limassol. This spacious and well-designed property offers a comfortable living, perfect for families seeking a modern and convenient lifestyle. The plot size is 245m<sup>2</sup> and the covered area 195m<sup>2</sup>. It consists of spacious living area, dining area, a fully equipped kitchen with high-quality appliances, ample storage space, and a stylish island or breakfast bar, four bedrooms, a master bedroom with an en-suite bathroom, main bathroom and guest toilet. Externally the property benefits from covered and uncovered verandas, and parking. Don't miss this opportunity to own this beautiful built home, with features for long-lasting comfortable living.