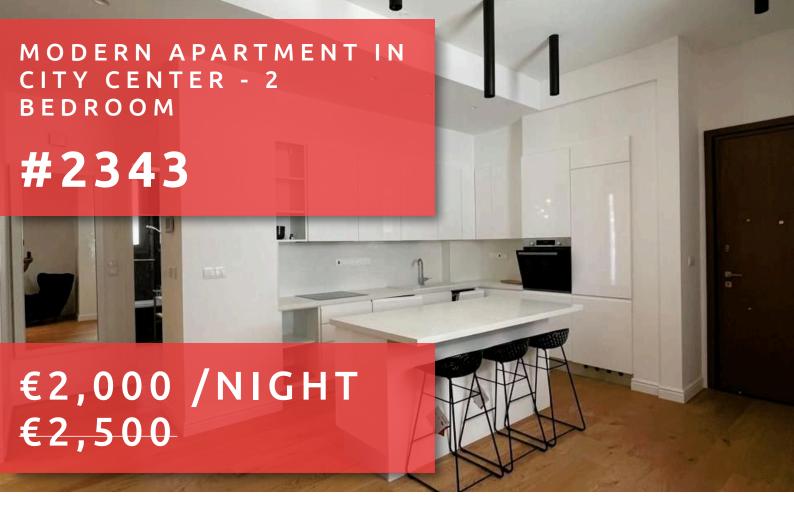

## **DESCRIPTION**

This modern apartment is located in the city center of Limassol surrounded by all amenities and 900m from the sandy beached of Limassol. It consists of 2 bedrooms, en-suite shower, main bathroom, open plan kitchen, living and dining area. Also has covered veranda, covered parking and storage. It comes fully furnished and fully equipped.

- -Semi-solid parquet floors in each room
- -Marble floor and walls in the toilets and bathrooms
- -High ceilings
- -Security entrance doors
- -Intercom system
- -Central VRV A/C
- -High-standard sanitary ware from European brands;
- -Thermal aluminum window frames with double glazing
- -High-standard kitchen cabinets and wardrobes from European brands