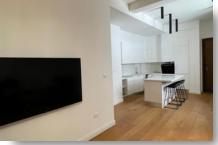

## **DESCRIPTION**

This modern apartment is located in the city center of Limassol surrounded by all amenities and 900m from the sandy beached of Limassol. It consists of 2 bedrooms, en-suite shower, main bathroom, open plan kitchen, living and dining area. Also has covered veranda, covered parking and storage. It comes fully furnished and fully equipped.