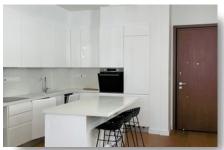

## **DESCRIPTION**

This modern apartment is located in the city center of Limassol surrounded by all amenities and 900m from the sandy beached of Limassol. It consists of 2 bedrooms, en-suite shower, main bathroom, open plan kitchen, living and dining area. Also has covered veranda, covered parking and storage. It comes fully furnished and fully equipped.

- -Semi-solid parquet floors in each room
- -Marble floor and walls in the toilets and bathrooms
- -High ceilings
- -Security entrance doors
- -Intercom system
- -Central VRV A/C
- -High-standard sanitary ware from European brands;
- -Thermal aluminum window frames with double glazing
- -High-standard kitchen cabinets and wardrobes from European brands