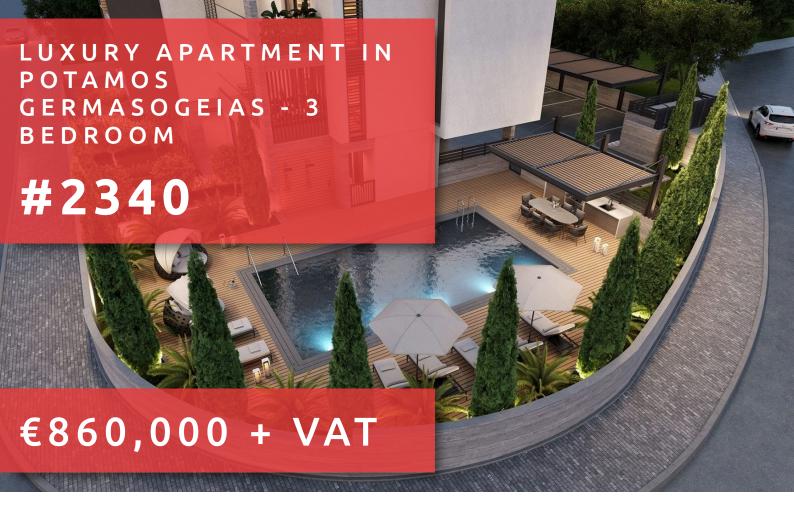

# LUXURY APARTMENT IN POTAMOS GERMASOGEIAS - 3 BEDROOM

### **FACILITIES**

Aircondition, Provision Heating, Provision Parking, Covered

Pool, Communal Elevator Storage

Solar water heater

#### **FEATURES**

Thermal insulation Fitted wardrobes Easy access to highway

Garden Pressurized water system Double glazing

Veranda Rental potential En suite shower

Luxury specifications Modern design Walking distance to beach